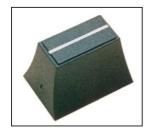

L 23mm, W 11mm, H 11mm

CS1 - for 6/8mm shaft CS1A - for 4mm shaft CS1B - fro 4mm shaft

L 27mm, W 16mm, H 7mm

CS9 - for 6/8mm shaft CS9A - for 4mm shaft

L 17mm, W 10mm, H 8mm

CS8 - for 6/8mm shaft smaller version of CS1