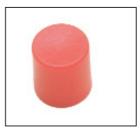

L 27mm, W 13mm, H 8mm

CS10 - for 6/8mm shaft Narrower version of CS9

L 20mm, W 14mm, H 13mm

CS2 - for 6/8mm shaft CS2A - for 4mm shaft CS2B - for 4mm shaft

Diameter 8mm, Height 8mm CS-11

Designed to fit square shaft of push button switches and 4mm or 6mm slider shafts.