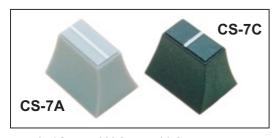

L 12mm, W 9mm, H 9mm CS7A - for 4mm shaft CS7C - for 4mm shaft

L 12mm, W 12mm, H 10mm CS-12 Designed to fit 3.3mm shaft of push button switches.