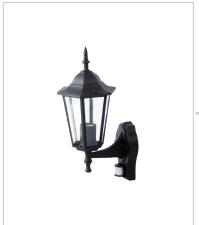

#### VT-751 WALL LAMP WITH SENSOR-MATT BLACK

Dimensions 215x375x170mm

SKU:7070