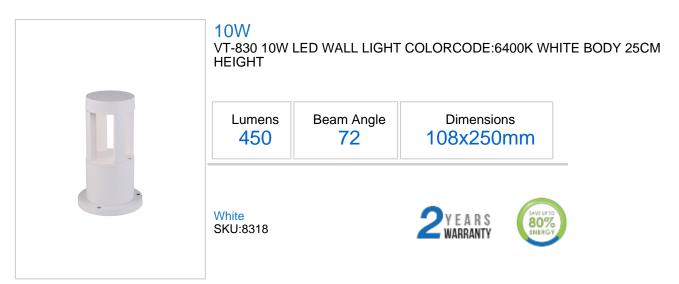

## **Technical Information**

| Watts:         | 10           |
|----------------|--------------|
| Lumens:        | 450          |
| On/Off Cycles: | >15000       |
| Beam Angle:    | 72           |
| Unit Color:    | White        |
| Body Type:     | Aluminium    |
| Long life:     | 20,000 Hours |
| LED Chip Type: | COB(CREE)    |