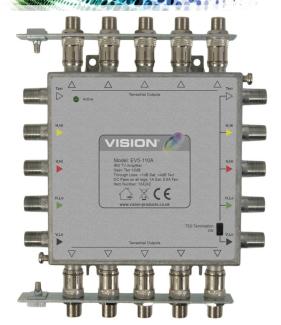

## **Datasheet**

EV5-110A IRS TV Amplifier (124242)

The EV5-110A IRS Terrestrial amplifier is designed to be co-located with dSCR and Legacy switches so that extra terrestrial points can be provided in the apartment. This can negate the use of Distribution amplifiers in the apartment. With minimal insertion loss up to a total of four switches / amplifiers can be cascaded together.

- 10dB Gain on all 10 Terrestrial outputs
- Colour coded inputs / outputs
- Insertion Loss Sat <1dB, Terr <4dB
- Through Current 1 Amp per leg
- Fully screened die-cast housing to reject interference
- Factory fitted earth bars
- 75 Ohm switched Termination
- Enables easy distribution and balance of signals

| Model                                           | EV5-110A (124242)                           |
|-------------------------------------------------|---------------------------------------------|
| Frequency Range SAT                             | 950MHz – 2200MHz                            |
| TERR                                            | 50 – 790MHz                                 |
| Number of Inputs / Subscriber Outputs / Outputs | 5/10/5                                      |
| Terrestrial Gain                                | 10dB                                        |
| Maximum Input IMD <sup>-35</sup>                | 87dBμV (81dBμV de-rated)                    |
| Insertion Loss SAT / Terr                       | <-1dB / <-4dB                               |
| SAT IF / SAT IF Input Isolation                 | >25dB                                       |
| SAT IF / Terr Input Isolation                   | >25dB                                       |
| SAT IF Output – SAT Output Isolation            | >25dB                                       |
| Terr / Terr- Output Isolation                   | >25dB                                       |
| Return Loss All ports                           | >10dB                                       |
| DC Consumption Terr TV amplifier via H lines    | 12VDC 80mA with LED Indication              |
| Impedance                                       | 75Ω                                         |
| Connectors                                      | F-Type (f) Earth Bar F-Type (f) Quick F (m) |
| Max DC Pass into the trunk                      | 18V 1.0A per leg                            |
| Operating Temperature                           | -20°C to +50°C                              |
| Dimension inc connectors (mm) / Weight          | 134 x 134x 30mm 472g                        |