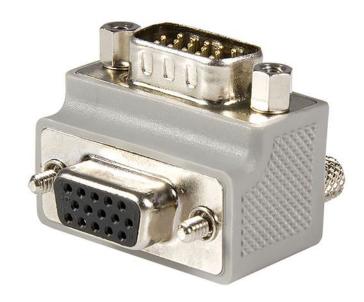

## Right Angle VGA to VGA Cable Adapter Type 2 - M/F

Product ID: GC1515MFRA2

This Right Angle VGA to VGA Cable Adapter Type 2 provides one right angled VGA male connector and one standard VGA female connector - allowing you to connect the cable to a VGA female port, even if space around the VGA port is limited.

## **Data Sheet**

|                             | Warranty                  | Lifetime                                              |
|-----------------------------|---------------------------|-------------------------------------------------------|
| Connector(s)                | Connector Type(s)         | 1 - VGA (15 pin, High Density D-Sub) Female           |
|                             |                           | 1 - VGA (15 pin, High Density D-Sub) Male             |
| Physical<br>Characteristics | Color                     | Gray                                                  |
|                             | Product Weight            | 1 oz [28 g]                                           |
| Packaging<br>Information    | Shipping (Package) Weight | 1.1 oz [30 g]                                         |
| What's in the Box           | Included in Package       | 1 - Right Angle VGA to VGA Cable Adapter Type 2 - M/F |