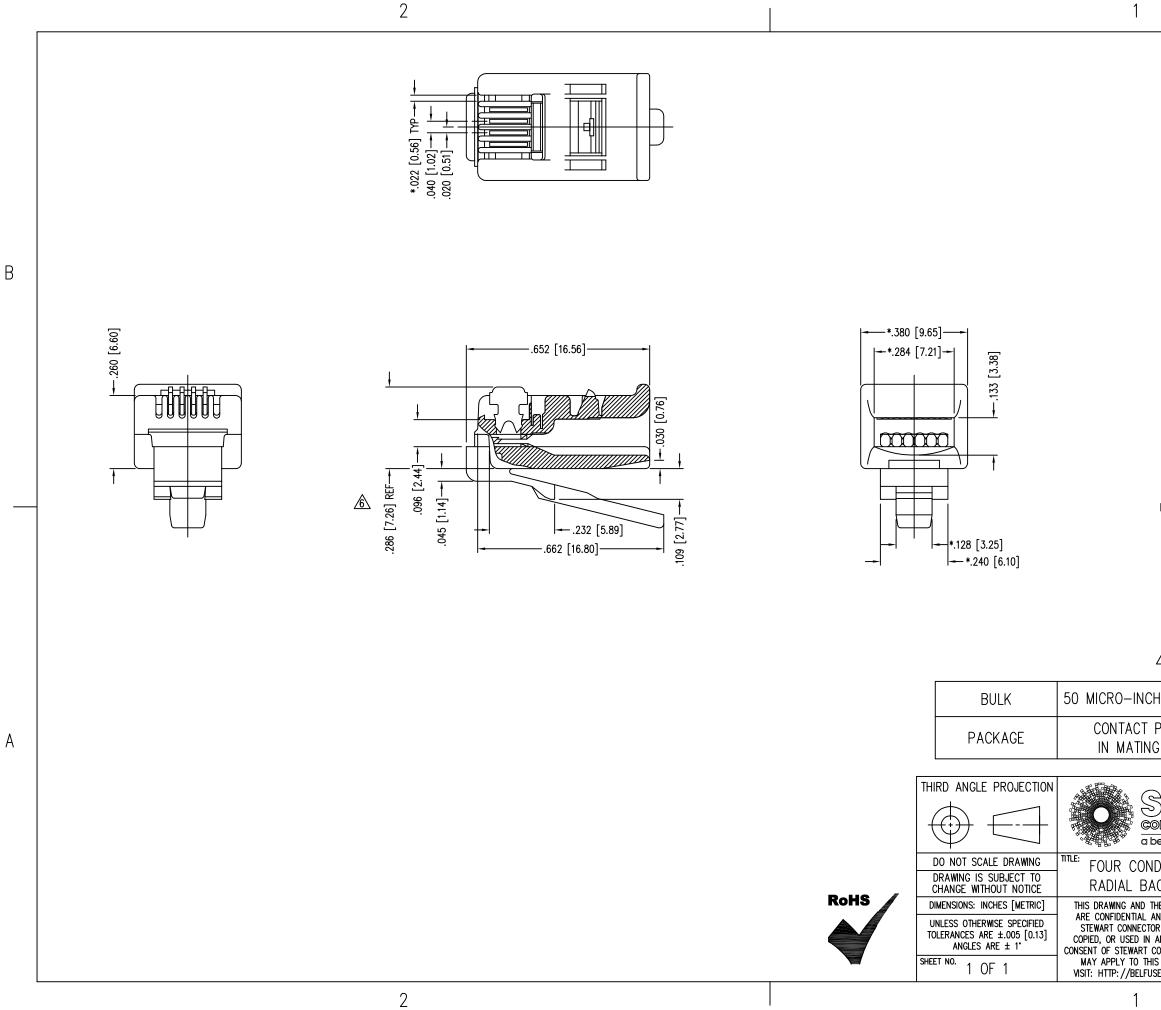

В

А

| <ul> <li>NOTES:</li> <li>1- PLUG KIT CONSISTS OF :<br/>PRE-INSERTED PLUG HOUSING</li> <li>2- MATERIALS :<br/>FRONT HOUSING PLASTIC : CLEAR POLYCARBONATE, UL 94-V0<br/>CONTACTS : PHOSPHOR BRONZE, SELECTIVE GOLD PLATING</li> <li>3- CONTACTS TERMINATE STRANDED CONDUCTORS UP<br/>TO .037 [0.94] OUTSIDE DIAMETER OF INSULATION.</li> <li>4- FOR PRODUCT SPECIFICATION SEE PR026-01.</li> <li>5- DIMENSIONS AND TOLERANCES COMPLY WITH TIA-1096 STANDARD.</li> <li>▲ TERMINATED PLUG HEIGHT: .237 [6.02] ±.005 [0.13]</li> </ul> |                                  |                |                        |      |  |  |  |  |
|------------------------------------------------------------------------------------------------------------------------------------------------------------------------------------------------------------------------------------------------------------------------------------------------------------------------------------------------------------------------------------------------------------------------------------------------------------------------------------------------------------------------------------|----------------------------------|----------------|------------------------|------|--|--|--|--|
| IES [1.27um] 937-SP-3046R-SL                                                                                                                                                                                                                                                                                                                                                                                                                                                                                                       |                                  |                |                        |      |  |  |  |  |
| PLATING<br>IG AREA                                                                                                                                                                                                                                                                                                                                                                                                                                                                                                                 |                                  | PART NUMBER    |                        |      |  |  |  |  |
| Image: Signal system       11118       Susquehanna       Trail       South         GIENNECTOR       (717)       235-7512         bel group       http://www.stewartconnector.com                                                                                                                                                                                                                                                                                                                                                   |                                  |                |                        |      |  |  |  |  |
| NDUCTOR/SIX POSITION LINE CORD MODULE;<br>ACK, SPECIAL LENGTH                                                                                                                                                                                                                                                                                                                                                                                                                                                                      |                                  |                |                        |      |  |  |  |  |
| THE SUBJECT MATTER SH<br>AND THE PROPRIETARY I<br>'OR AND SHALL NOT BE F                                                                                                                                                                                                                                                                                                                                                                                                                                                           | PROPERTY OF                      | drn by:<br>KRL | date 2/1/06            |      |  |  |  |  |
| ANY MANNER WITHOUT I<br>CONNECTOR. ONE OR MO<br>IIS PRODUCT. FOR DETA                                                                                                                                                                                                                                                                                                                                                                                                                                                              | PRIOR WRITTEN<br>RE U.S. PATENTS | APPD BY: JM    | _                      | 1-06 |  |  |  |  |
| JSE.COM/STEWART/STEWA                                                                                                                                                                                                                                                                                                                                                                                                                                                                                                              |                                  | CT3000         | 38 <sup>KEV.</sup> A10 |      |  |  |  |  |
| AutoCAD                                                                                                                                                                                                                                                                                                                                                                                                                                                                                                                            |                                  |                |                        |      |  |  |  |  |