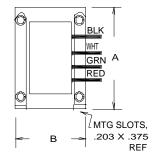

### Schematic:

\*For 0.30H at 1 Amp, connect to BLK to RED, Jumper GRN to WHT For 0.075H at 2 Amps, connect to BLK to GRN, Jumper BLK to WHT and GRN to RED

RoHS Compliance: As of manufacturing date February 2005, all standard products meet the requirements of 2011/65/EU, known as the RoHS initiative.