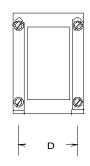

#### Dimensions:

| Dimensions | Unit: In inches |       |       |       |
|------------|-----------------|-------|-------|-------|
| Α          | В               | С     | D     | Е     |
| 3.50       | 2.875           | 3.187 | 2.250 | 2.687 |