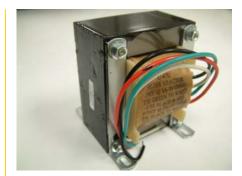

#### **Description:**

Smoothing chokes are power supply filter chokes having a core with an air gap which prevents saturation at maximum current. Hipot to 1500 VRMS between winding and core for safety.

Weight: 4.60 lbs.