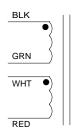

### Schematic:

\*For 0.30H at 1 Amp, connect to BLK to RED, Jumper GRN to WHT For 0.075H at 2 Amps, connect to BLK to GRN, Jumper BLK to WHT and GRN to RED

RoHS Compliance: As of manufacturing date February 2005, all standard products meet the requirements of 2011/65/EU, known as the RoHS initiative.