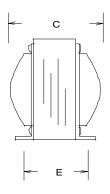

#### Dimensions:

| Dimensions | Unit: In inches |       |       |       |
|------------|-----------------|-------|-------|-------|
| Α          | В               | С     | D     | Е     |
| 3.50       | 2.875           | 3.187 | 2.250 | 2.687 |