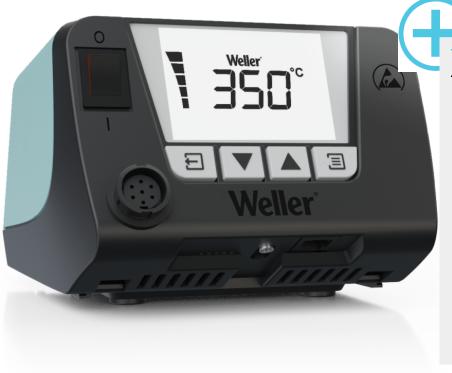

## Weller

WT1N 1-Channel Power Unit, 95 W Product no.: WT1N

### **Benefits**

- High productivity (Power unit with 1 channel, 90W)
- > Intuitive use thanks to clear menu structure
- Reduced footprint thanks to stackability
- > Grafical backlit LC-Display
- High performance and functionality many connectable tools
- Automatic standby of tool thanks to integrated acceleration sensor in the tool
- > Housing cover useable as storage
- > OFF time, Prozess window, Lock function, Offset

# Weller

| Technical Data                         |                                           |
|----------------------------------------|-------------------------------------------|
|                                        |                                           |
| Dimensions L x W x H (mm)              | 149 x 138 x 101                           |
| Dimensions L x W x H<br>(inches)       | 5,87 x 5,44 x 3,98                        |
| Weight (approx.) in kg                 | 1.9                                       |
| Voltage                                | 120 V                                     |
| Power                                  | 95 W                                      |
| Channels                               | 1                                         |
| Temperature range (depends on tool) °C | 50 - 450                                  |
| Temperature range (depends on tool) °F | 150 - 850                                 |
| Temperature accuracy °C                | ±9                                        |
| Temperature accuracy °F                | ±17                                       |
| Temperature stability °C               | ±2                                        |
| Temperature stability °F               | ±4                                        |
| Equipotential bonding socket           | Via 3,5 mm pawl socket on front of device |
| Display                                | Backlit LCD                               |
| Air consumption l/min                  |                                           |
| Operating pressure in bar/psi          |                                           |
| Capacity l/min                         |                                           |