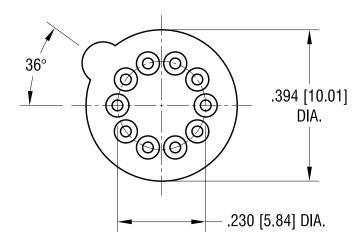

## 1. INSULATOR:

MAT'L - GLASS FILLED POLYESTER

**CONTACT PIN:** 

MAT'L - BRASS

FINISH - TIN PLATE

CONTACT SPRING:

MAT'L - BERYLLIUM COPPER

FINISH - .0000300 [.00076] GOLD PLATE