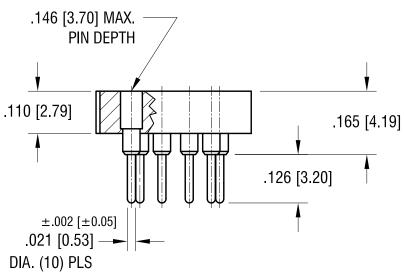

## 1. INSULATOR:

MAT'L - GLASS FILLED POLYESTER

**CONTACT PIN:** 

MAT'L - BRASS

FINISH - TIN PLATE

CONTACT SPRING:

MAT'L - BERYLLIUM COPPER

FINISH - .0000300 [.00076] GOLD PLATE