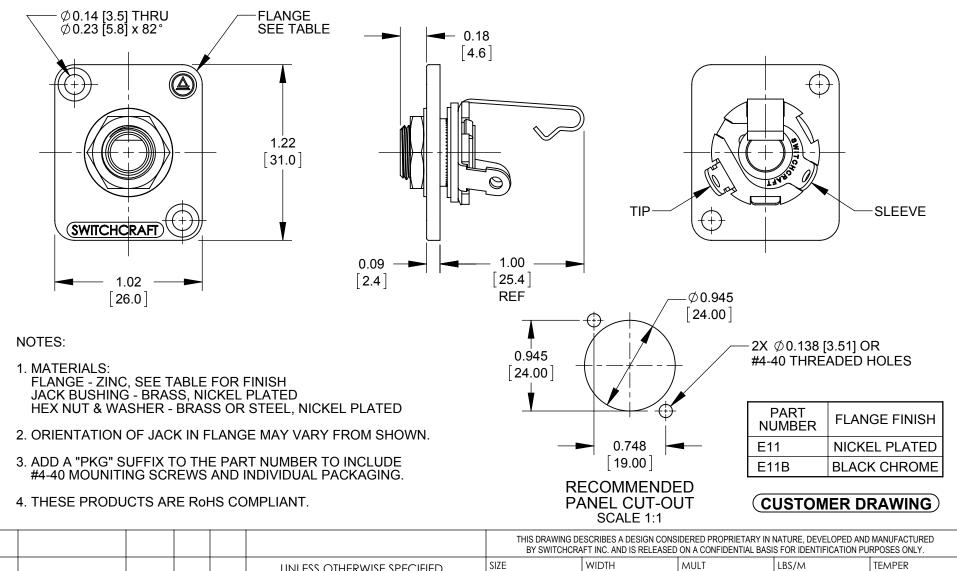

 $\leftarrow$ 

4

|     |                                |        |    |      |                                                                       | THIS DRAWING DESCRIBES A DESIGN CONSIDERED PROPRIETARY IN NATURE, DEVELOPED AND MANUFACTURED BY SWITCHCRAFT INC. AND IS RELEASED ON A CONFIDENTIAL BASIS FOR IDENTIFICATION PURPOSES ONLY. |           |                               |                    |                   |       |            |             |     |  |
|-----|--------------------------------|--------|----|------|-----------------------------------------------------------------------|--------------------------------------------------------------------------------------------------------------------------------------------------------------------------------------------|-----------|-------------------------------|--------------------|-------------------|-------|------------|-------------|-----|--|
|     |                                |        |    |      | UNLESS OTHERWISE SPECIFIED                                            | SIZE WIDTH                                                                                                                                                                                 |           | MULT                          |                    | LBS/M             |       | TEMPER     |             |     |  |
|     |                                |        |    |      | 1. ALL DIMENSIONS IN INCHES [mm]                                      | FINISH<br>SPEC No.                                                                                                                                                                         |           |                               |                    | MATERIAL SPEC No. |       |            |             |     |  |
|     |                                |        |    |      | - TWO PLACE DECIMALS ±0.02 [0.5] - THREE PLACE DECIMALS ±0.005 [0.13] | FIRST USE                                                                                                                                                                                  |           | SCALE                         |                    |                   |       |            |             |     |  |
|     |                                |        |    |      |                                                                       | 8/20/18                                                                                                                                                                                    | BY<br>TJK | CHKD<br><b>TJK</b>            | APVD<br><b>TJK</b> |                   |       |            |             |     |  |
| Α   | 27565                          | 9-3-15 | ТО | TJK  |                                                                       | 0/20/10                                                                                                                                                                                    | IJK       | 8/20/15                       | 8/20/15            |                   | SHEET | 1 (        | OF <b>1</b> |     |  |
| REV | ECO NUMBER                     | DATE   | BY | APVD |                                                                       | NAME #11 LITTEL JAX - Ø0.25                                                                                                                                                                |           |                               | 0.25               | PART No.          |       |            |             | REV |  |
|     | REVISIONS DO NOT SCALE DRAWING |        |    |      |                                                                       |                                                                                                                                                                                            |           | ON "E" SERIES MTG PLATE, RoHS |                    |                   |       | E11 SERIES |             |     |  |