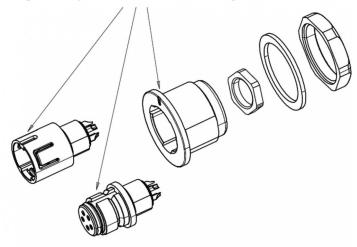

# Scale drawing 14 11,5 3,5 1 min. 4 max.

You can find the component part drawing and assembly instructions on the next page.

#### Assembly instructions / Panel cut-out

Die Markierung des Adapters muss mit der Kodiernase des Einsatzes übereinstimmen The marking of the adapter must be conform with the coding nut of the insert

Einsätze müssen separat bestellt werden Inserts have to be ordered separately