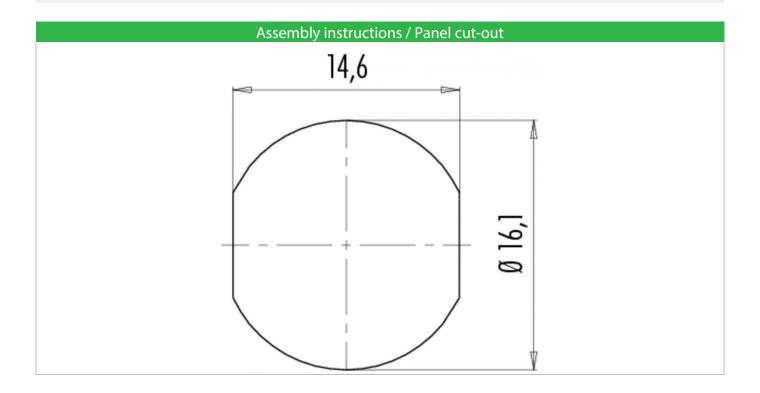

#### Assembly instructions / Panel cut-out

Die Markierung des Adapters muss mit der Kodiernase des Einsatzes übereinstimmen The marking of the adapter must be conform with the coding nut of the insert

Einsätze müssen separat bestellt werden Inserts have to be ordered separately