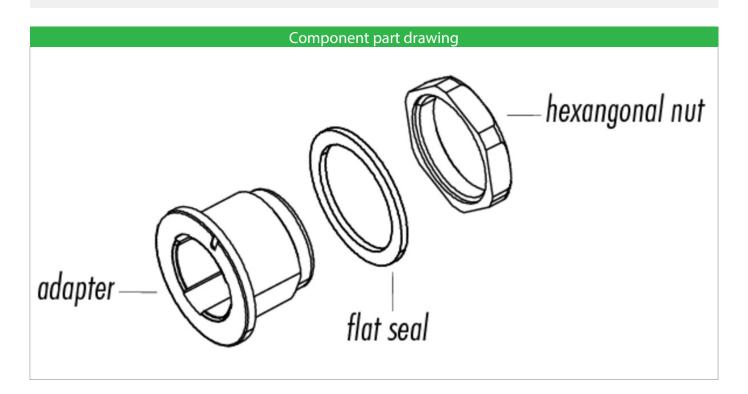

# Scale drawing 14 11,5 3,5 1 min. 4 max.

You can find the component part drawing and assembly instructions on the next page.

#### Assembly instructions / Panel cut-out

Die Markierung des Adapters muss mit der Kodiernase des Einsatzes übereinstimmen The marking of the adapter must be conform with the coding nut of the insert

Einsätze müssen separat bestellt werden Inserts have to be ordered separately