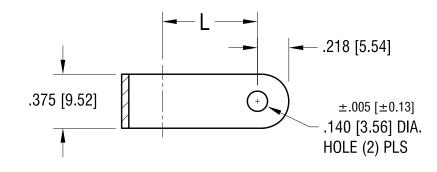

| 'L' DIM.     | 'd' for dia. |  |
|--------------|--------------|--|
| .525 [13.34] | .437 [11.10] |  |

|          |             |      | <b>KEYSTONE ELECTRONICS CORP.</b><br>www.keyelco.com • ASTORIA, N.Y. 11105-2017 • Tel (718) 956-8900 |                 |              |  |
|----------|-------------|------|------------------------------------------------------------------------------------------------------|-----------------|--------------|--|
|          |             |      |                                                                                                      |                 |              |  |
|          |             |      | PART NAME                                                                                            |                 |              |  |
|          |             |      | NYLON CABLE CLAMP                                                                                    |                 |              |  |
| MATERIAL |             |      |                                                                                                      |                 |              |  |
|          |             |      | .050 [1.27] TH'K NYLON 6/6                                                                           |                 |              |  |
|          |             |      | FINISH                                                                                               | DRN BY<br>BOONE | DATE 11.2.06 |  |
|          |             | 1    | -                                                                                                    | APP'D LN        | NONE         |  |
|          |             |      | TOLERANCES INCH [MM] CODE                                                                            | DWG NO.         |              |  |
| DATE     | DESCRIPTION | REV. | decimal ± .015 [± 0.38 ]<br>ANGULAR ± 1°<br>UNLESS OTHERWISE SPECIFIED C 7630                        |                 | '630         |  |