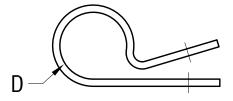

| 'L' DIM.     | 'd' for dia. |  |
|--------------|--------------|--|
| .525 [13.34] | .437 [11.10] |  |

|          |             |      | <b>KEYSTONE ELECTRONICS CORP.</b><br>www.keyelco.com • ASTORIA, N.Y. 11105-2017 • Tel (718) 956-8900 |                 |              |  |
|----------|-------------|------|------------------------------------------------------------------------------------------------------|-----------------|--------------|--|
|          |             |      |                                                                                                      |                 |              |  |
|          |             |      | PART NAME                                                                                            |                 |              |  |
|          |             |      | NYLON CABLE CLAMP                                                                                    |                 |              |  |
| MATERIAL |             |      |                                                                                                      |                 |              |  |
|          |             |      | .050 [1.27] TH'K NYLON 6/6                                                                           |                 |              |  |
|          |             |      | FINISH                                                                                               | DRN BY<br>BOONE | DATE 11.2.06 |  |
|          |             | 1    | -                                                                                                    | APP'D LN        | NONE         |  |
|          |             |      | TOLERANCES INCH [MM] CODE                                                                            | DWG NO.         |              |  |
| DATE     | DESCRIPTION | REV. | decimal ± .015 [± 0.38 ]<br>ANGULAR ± 1°<br>UNLESS OTHERWISE SPECIFIED C 7630                        |                 | '630         |  |