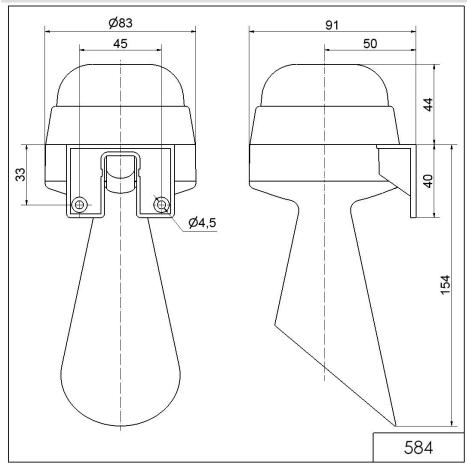

## **DRAWING**

For additional installation and mounting information, refer to the appropriate user guide at www.werma.com. This printed copy is for information only and is subject to alteration.

## Signal horn WM Contin. tone 24VAC/DC GY

Part No.: 584.000.75

| MECHANICAL DATA              |                             |
|------------------------------|-----------------------------|
| Length                       | 91 mm                       |
| Width                        | 83 mm                       |
| Height                       | 198 mm                      |
| Diameter                     | 83 mm                       |
| Materials                    | PC<br>PC/ABS                |
| Housing colour               | Grey                        |
| Protection category          | IP65                        |
| Connection                   | Screw terminals             |
| cross-sectional area maximum | 1,50mm <sup>2</sup> / 16AWG |
| Cable entry                  | Membrane grommet            |
| Cable entry minimum          | d = 1 mm                    |
| Cable entry maximum          | d = 9 mm                    |
| Tension relief               | Pull-out protection         |
| Type of fixing               | Wall mounting               |
| Working temperature minimum  | -20°C                       |
| Working temperature maximum  | +50°C                       |
| Weight with packaging        | 204 g                       |
| Product weight               | 151 g                       |