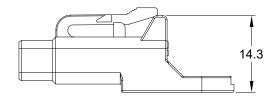

| TITLE: | 2 POS, DUST CAP FOR RECEPTACLE, ATM SERIES | DWG NO: | ATM04-2P-CAP | REV: A1 | SH: <b>1</b> | OF: 1 |
|--------|--------------------------------------------|---------|--------------|---------|--------------|-------|

NOTES: UNLESS OTHERWISE SPECIFIED

1. MATERIAL: THERMOPLASTIC, COLOR: GREY

2. RoHS COMPLIANT

3. MOISTURE RESISTANCE: IP68 ( 1M OF WATER FOR A PERIOD OF 24 HOURS , MATED CONDITION )

- 4. TEMPERATURE RANGE: -55°C~125°C
- 5. USE WITH CONNECTORS ATM04-2P\*
  (\* = MODIFICATIONS AND/OR COLORS)
- 6. ALL DIMENSIONS ARE FOR REFERENCE USE ONLY.