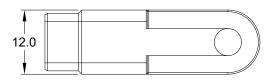

NOTES: UNLESS OTHERWISE SPECIFIED

1. MATERIAL: THERMOPLASTIC, COLOR: GREY

2. RoHS COMPLIANT

3. MOISTURE RESISTANCE: IP68 ( 1M OF WATER FOR A PERIOD OF 24 HOURS , MATED CONDITION )

- 4. TEMPERATURE RANGE: -55°C~125°C
- 5. USE WITH CONNECTORS ATM04-2P\*
  (\* = MODIFICATIONS AND/OR COLORS)
- 6. ALL DIMENSIONS ARE FOR REFERENCE USE ONLY.