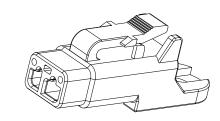

| TITLE: | 2 POS, DUST CAP FOR RECEPTACLE, ATM SERIES | DWG NO: | ATM04-2P-CAP | REV: A1 | SH: <b>1</b> | OF: 1 |
|--------|--------------------------------------------|---------|--------------|---------|--------------|-------|

NOTES: UNLESS OTHERWISE SPECIFIED

1. MATERIAL: THERMOPLASTIC, COLOR: GREY

2. RoHS COMPLIANT

3. MOISTURE RESISTANCE: IP68 ( 1M OF WATER FOR A PERIOD OF 24 HOURS , MATED CONDITION )

- 4. TEMPERATURE RANGE: -55°C~125°C
- 5. USE WITH CONNECTORS ATM04-2P\*
  (\* = MODIFICATIONS AND/OR COLORS)
- 6. ALL DIMENSIONS ARE FOR REFERENCE USE ONLY.