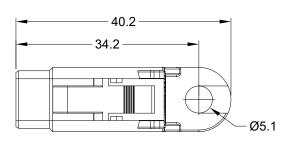

| TITLE: | 2 POS, DUST CAP FOR RECEPTACLE, ATM SERIES | DWG NO: | ATM04-2P-CAP | REV: A1 | SH: <b>1</b> | OF: 1 |
|--------|--------------------------------------------|---------|--------------|---------|--------------|-------|

NOTES: UNLESS OTHERWISE SPECIFIED

1. MATERIAL: THERMOPLASTIC, COLOR: GREY

2. RoHS COMPLIANT

3. MOISTURE RESISTANCE: IP68 ( 1M OF WATER FOR A PERIOD OF 24 HOURS , MATED CONDITION )

- 4. TEMPERATURE RANGE: -55°C~125°C
- 5. USE WITH CONNECTORS ATM04-2P\*
  (\* = MODIFICATIONS AND/OR COLORS)
- 6. ALL DIMENSIONS ARE FOR REFERENCE USE ONLY.