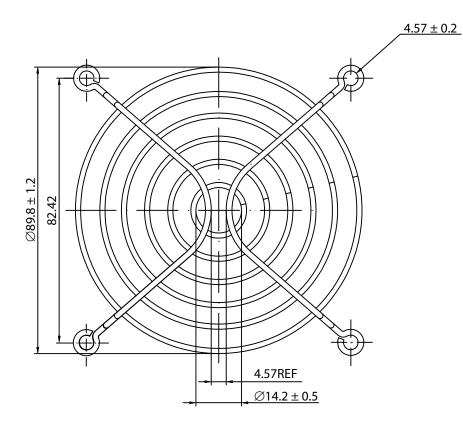

## NOTES:

- 1. MATERIAL: C1008 BRIGHT BASIC WIRE
- 2. FINISH: BRIGHT NICKEL CHROME PLATING
- 3.  $0.35 \pm 0.05$  DEPTH OF SERRATIONS ON WIRE
- 4. RING:  $\emptyset$ 1.6 ± 0.1mm RIB:  $\emptyset$ 1.6 ± 0.1mm
- 5. GENERAL TOLERANCE UNLESS NOTED IS  $\pm$  1.0mm
- 6. RoHS COMPLIANT

## **CONTROLLED**

| Dim<br>range | Tolerance<br>+/-<br>(mm) | Qualtek Electronics Corp.<br>FAN-S DIVISION |                |                   |  |
|--------------|--------------------------|---------------------------------------------|----------------|-------------------|--|
| (mm)         |                          | Part Number: 08                             | 174            | RoHS<br>Compliant |  |
| 0-5          | 0.1                      | Description: WIRE FORM FAN GUARD (92mm)     |                |                   |  |
| 5-16         | 0.15                     | WIRE FORM FAIN GOARD (92111111)             |                |                   |  |
| 16-64        | 0.2                      |                                             | UNIT: mm       | REV: C            |  |
| 64-250       | 0.4                      |                                             |                |                   |  |
| 250-1000     | 0.5                      | Drawn / Date                                | Checked / Date | Approved / Date   |  |
| 230-1000     | 0.5                      | – B. ZHANG<br>12-06-04                      | 12-06-04       | JJH / 12-06-04    |  |
| 1000-1500    | 1.0                      |                                             |                |                   |  |