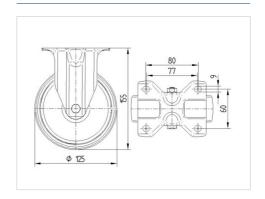

#### **Technical Data**

| Wheel diameter         | 125 mm         |
|------------------------|----------------|
| Width of Tread         | 40 mm          |
| Size of Plate          | 103 x 85 mm    |
| Plate hole centres     | 80/77 x 60 mm  |
| Plate hole             | 9 mm           |
| Overall height         | 155 mm         |
| Temperature            | - 20 / + 80 °C |
| Standard               | EN 12532       |
| Weight                 | 0.812 kg       |
| Hardness of tread      | Shore A 64     |
| Load capacity          | 250 kg         |
| Load capacity (static) | 500 kg         |

#### **Dimensions**