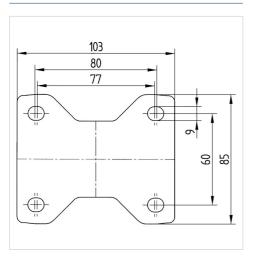

#### **Technical Data**

| Wheel diameter         | 125 mm         |
|------------------------|----------------|
| Width of Tread         | 40 mm          |
| Size of Plate          | 103 x 85 mm    |
| Plate hole centres     | 80/77 x 60 mm  |
| Plate hole             | 9 mm           |
| Overall height         | 155 mm         |
| Temperature            | - 20 / + 80 °C |
| Standard               | EN 12532       |
| Weight                 | 0.812 kg       |
| Hardness of tread      | Shore A 64     |
| Load capacity          | 250 kg         |
| Load capacity (static) | 500 kg         |

#### **Dimensions**