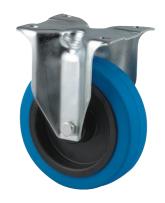

## 3478UFR125P62 blue

EAN 4031582306972

Fixed castor, Fork made of pressed steel, bright zinc plated, blue passivated, wheel axle with nut, plate fitting.

Wheel centre made of Polyamide, Tread: elastic-tyre, non-marking, roller bearing

Picture may differ from original product