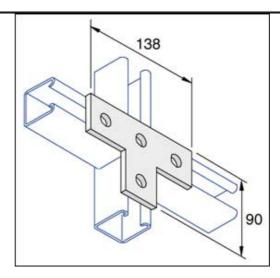

## Standard Dimensions:x

The following are standard dimensions unless otherwise stated.

All dimensions subject to commercial tolerance.

- Hole Size: 14mm diameter
- Hole Spacing (From End): 20mm from end of fitting
- Hole spacing (On Center): 48mm center to center
- Fitting Width: 40mm