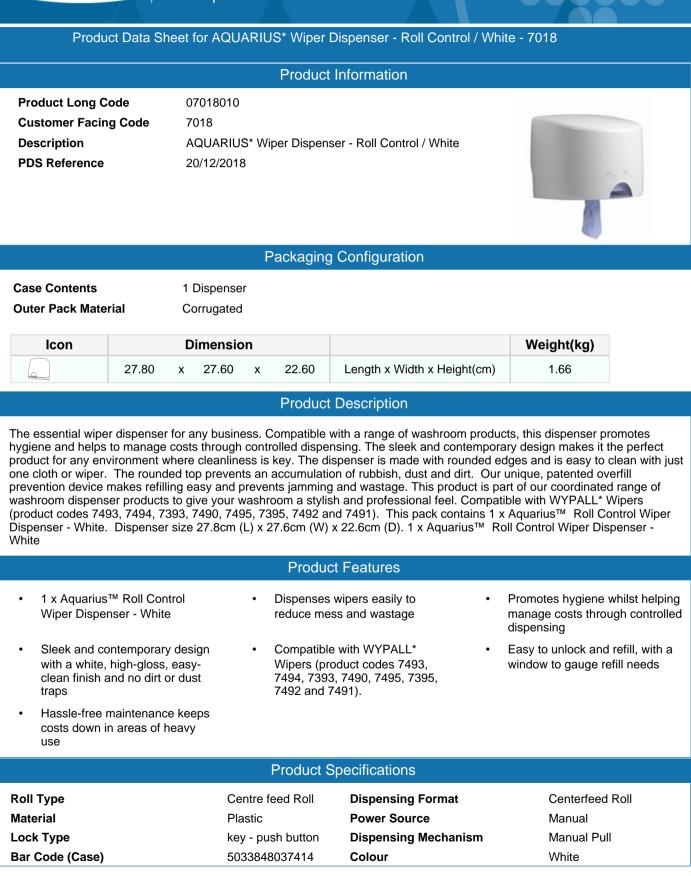

## Exceptional Workplaces

| Product Data Sheet for AQUARIUS* Wiper Dispenser - Roll Control /<br>White - 7018 |                                                                                                     |        |                                                                                                                                                                                                                                                                                                                                                                                                                                     |             |                         |                  |                                 |                                 |                                                           |
|-----------------------------------------------------------------------------------|-----------------------------------------------------------------------------------------------------|--------|-------------------------------------------------------------------------------------------------------------------------------------------------------------------------------------------------------------------------------------------------------------------------------------------------------------------------------------------------------------------------------------------------------------------------------------|-------------|-------------------------|------------------|---------------------------------|---------------------------------|-----------------------------------------------------------|
| International Standards and Symbols                                               |                                                                                                     |        |                                                                                                                                                                                                                                                                                                                                                                                                                                     |             |                         |                  |                                 |                                 |                                                           |
| Marketing                                                                         |                                                                                                     |        |                                                                                                                                                                                                                                                                                                                                                                                                                                     |             |                         |                  |                                 |                                 |                                                           |
| Healthy Workplace Project                                                         |                                                                                                     |        | EMPLOYEE : * Health and Wellbeing of the individual * Improved<br>hygiene facilities * Improved awareness of benefits of good hygiene<br>* Being cared for by their employer * Reduction of illness at work and<br>home EMPLOYER : * THE HEALTHY WORKPLACE PROJECT*,<br>creating a healthier and more engaged workforce * Reduced<br>sickness helps lower absenteeism * Engaged employees are more<br>likely to "go the extra mile" |             |                         |                  |                                 | Healthy<br>WORKPLACE<br>PROJECT |                                                           |
| Solution                                                                          |                                                                                                     |        |                                                                                                                                                                                                                                                                                                                                                                                                                                     |             |                         |                  |                                 |                                 |                                                           |
| Efficient Workplace                                                               |                                                                                                     |        | Helps drive continuous improvement in operational efficiency, safety<br>and occupational heath for Automotive, Aerospace and Metal<br>Manufacturing industries.                                                                                                                                                                                                                                                                     |             |                         |                  |                                 |                                 | The Efficient<br>Workplace                                |
| Trade                                                                             |                                                                                                     |        |                                                                                                                                                                                                                                                                                                                                                                                                                                     |             |                         |                  |                                 |                                 |                                                           |
| ISO 9001                                                                          |                                                                                                     |        | This gives the requirements for quality management systems, is now firmly established as the globally implemented standard for providing assurance about the ability to satisfy quality requirements and to enhance customer satisfaction in supplier-customer relationships.                                                                                                                                                       |             |                         |                  |                                 |                                 | TÜVReenland <sup>®</sup><br>CERT<br>ISO 9001<br>ISO 14001 |
| Packaging                                                                         |                                                                                                     |        |                                                                                                                                                                                                                                                                                                                                                                                                                                     |             |                         |                  |                                 |                                 |                                                           |
| Unit Of Sale<br>Max Weight(kg)                                                    |                                                                                                     |        | Case Net Weight(kg) 1.83 Case Dimension (LXWXH)(cm)                                                                                                                                                                                                                                                                                                                                                                                 |             |                         | 1.263<br>28.5 x  | < 24 x 28                       | 3.8                             |                                                           |
| Inner Pack Material                                                               |                                                                                                     |        | Low Density<br>Polyethylene                                                                                                                                                                                                                                                                                                                                                                                                         |             |                         |                  |                                 |                                 |                                                           |
| Pallet Type                                                                       |                                                                                                     | LxWxH  | (m)                                                                                                                                                                                                                                                                                                                                                                                                                                 | Cases per I | Layer                   | Layers per       | Pallet                          | Cases                           | per Pallet                                                |
| A2                                                                                |                                                                                                     | 1.20 > | (1.00 x 1.30                                                                                                                                                                                                                                                                                                                                                                                                                        | 18          |                         |                  | 1                               |                                 | 72                                                        |
| Related Products                                                                  |                                                                                                     |        |                                                                                                                                                                                                                                                                                                                                                                                                                                     |             |                         |                  |                                 |                                 |                                                           |
| Product<br>Code                                                                   | Description                                                                                         |        |                                                                                                                                                                                                                                                                                                                                                                                                                                     |             |                         |                  |                                 |                                 |                                                           |
|                                                                                   | Dispenser For                                                                                       |        |                                                                                                                                                                                                                                                                                                                                                                                                                                     |             |                         |                  |                                 |                                 |                                                           |
| 7490<br>7491                                                                      | WYPALL* L10 EXTRA Wipers - Roll Control / White<br>WYPALL* L10 EXTRA+ Wipers - Roll Control / White |        |                                                                                                                                                                                                                                                                                                                                                                                                                                     |             |                         |                  |                                 | _                               |                                                           |
| 7491                                                                              | WYPALL LTO EXTRA+ Wipers - Roll Control / White<br>WYPALL* L10 EXTRA+ Wipers - Roll Control / Blue  |        |                                                                                                                                                                                                                                                                                                                                                                                                                                     |             |                         |                  |                                 |                                 |                                                           |
| 7493                                                                              | WYPALL* L10 EXTRA Wipers - Roll Control / Blue                                                      |        |                                                                                                                                                                                                                                                                                                                                                                                                                                     |             |                         |                  |                                 |                                 |                                                           |
| 7494                                                                              | WYPALL* L10 EXTRA Wipers - Roll Control / Blue                                                      |        |                                                                                                                                                                                                                                                                                                                                                                                                                                     |             |                         |                  |                                 |                                 |                                                           |
| 7495                                                                              | WYPALL* L10 EXTRA Wipers - Roll Control / White                                                     |        |                                                                                                                                                                                                                                                                                                                                                                                                                                     |             |                         |                  |                                 |                                 |                                                           |
| Spare Parts                                                                       |                                                                                                     |        |                                                                                                                                                                                                                                                                                                                                                                                                                                     |             |                         |                  |                                 |                                 |                                                           |
| Product<br>Code                                                                   | Description                                                                                         |        |                                                                                                                                                                                                                                                                                                                                                                                                                                     |             |                         |                  |                                 |                                 |                                                           |
|                                                                                   | Has Spare                                                                                           |        |                                                                                                                                                                                                                                                                                                                                                                                                                                     |             |                         |                  |                                 |                                 |                                                           |
| D369029                                                                           | Universal Aquarius Metal Key                                                                        |        |                                                                                                                                                                                                                                                                                                                                                                                                                                     |             |                         |                  |                                 |                                 |                                                           |
| D369091 Plates for 7018                                                           |                                                                                                     |        |                                                                                                                                                                                                                                                                                                                                                                                                                                     |             |                         |                  |                                 |                                 |                                                           |
| Information                                                                       |                                                                                                     |        |                                                                                                                                                                                                                                                                                                                                                                                                                                     |             |                         |                  |                                 |                                 |                                                           |
| Infofax Detai<br>Customer Se<br>Country of O                                      | ervice Numb                                                                                         | er     | infofax@kcc.com<br>For more informa<br>GERMANY                                                                                                                                                                                                                                                                                                                                                                                      |             | Websites<br>act Custome | er Service durin | www.kcprofo<br>g regular office |                                 |                                                           |