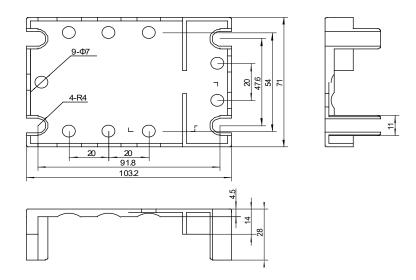

- KPC-0A Suitable for KSI, KSJ,KWR Single Phase Relay
- KPC-1A Suitable for KMT, KSQ Three Phase Relay
- ◆ KPC-2A Suitable for KSIM Single Phase Relay
- ◆ RoHS Compliant





KPC-0A

KPC-2A



KPC-1A

## Ordering Information



**KPC** Series



- 0: Single Phase Type
- 1: Three Phase Type
- 2: Mini



Series Number

## Outline Dimensions





KPC-0A

Rev.2.5,6-25-2018 www.iautoc-kudom.com









KPC-2A

## Agency Approvals (Certification)



Rev.2.5,6-25-2018 www.iautoc-kudom.com

## **Trademark Change Notification**

Due to the company's strategic development needs, Xiamen Kudom Electronics Technology Co., Ltd will be acquired by i-Autoc (Xiamen) Investment Co., Ltd from 1<sup>st</sup> of July 2019. After the acquisition, all the products by Xiamen Kudom Electronics Technology Co., will no longer use Kudom trademark, but use i-Autoc trademark. The details of the change are as follows.

The original trademark will be changed to *i-Autoc*. The original trademark will still be used until 30<sup>th</sup> June 2019.

This is a change to the trademark only, the Company Name, Manufacturing Location, Management Team, Product Part Numbers and Safety Approval Licence Numbers (cUL, TU