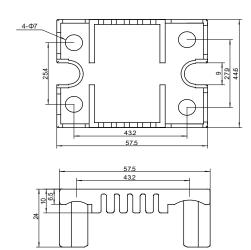

- KPC-0A Suitable for KSI, KSJ,KWR Single Phase Relay
- KPC-1A Suitable for KMT, KSQ Three Phase Relay
- ◆ KPC-2A Suitable for KSIM Single Phase Relay
- ◆ RoHS Compliant





KPC-0A

KPC-2A



KPC-1A

## Ordering Information



**KPC** Series



- 0: Single Phase Type
- 1: Three Phase Type
- 2: Mini



Series Number

## Outline Dimensions





KPC-0A

Rev.2.5,6-25-2018 www.iautoc-kudom.com









KPC-2A

## Agency Approvals (Certification)



Rev.2.5,6-25-2018 www.iautoc-kudom.com

## **Trademark Change Notification**

Due to the company's strategic development needs, Xiamen Kudom Electronics Technology Co., Ltd will be acquired by i-Autoc (Xiamen) Investment Co., Ltd from 1<sup>st</sup> of July 2019. After the acquisition, all the products by Xiamen Kudom Electronics Technology Co., will no longer use Kudom trademark, but use i-Autoc trademark. The details of the change are as follows.

The original trademark will be changed to *i-Autoc*. The original trademark will still be used until 30<sup>th</sup> June 2019.

This is a change to the trademark only, the Company Name, Manufacturing Location, Management Team, Product Par