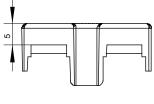

- KPC-0A Suitable for KSI, KSJ,KWR Single Phase Relay
- KPC-1A Suitable for KMT, KSQ Three Phase Relay
- ◆ KPC-2A Suitable for KSIM Single Phase Relay
- ◆ RoHS Compliant





KPC-0A

KPC-2A



KPC-1A

## Ordering Information



**KPC** Series



- 0: Single Phase Type
- 1: Three Phase Type
- 2: Mini



Series Number

## Outline Dimensions





KPC-0A

Rev.2.5,6-25-2018 www.iautoc-kudom.com









KPC-2A

## Agency Approvals (Certification)



Rev.2.5,6-25-2018 www.iautoc-kudom.com

## **Trademark Change Notification**

Due to the company's strategic development needs, Xiamen Kudom Electronics Technology Co., Ltd will be acquired by i-Autoc (Xiamen) Investment Co., Ltd from 1<sup>st</sup> of July 2019. After the acquisition, all the products by Xiamen Kudom Electronics Technology Co., will no longer use Kudom trademark, but use i-Autoc trademark. The details of the change are as follows.

The original trademark will be changed to *i-Autoc*. The original trademark will still be used until 30<sup>th</sup> June 2019.

This is a change to the trademark only, the Company Name, Manufacturing Location, Management Team, Product Part Numbers and Safety Approval Licence Numbers (cUL, TUV, C