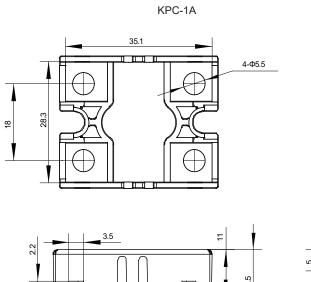

- KPC-0A Suitable for KSI, KSJ,KWR Single Phase Relay
- KPC-1A Suitable for KMT, KSQ Three Phase Relay
- ◆ KPC-2A Suitable for KSIM Single Phase Relay
- ◆ RoHS Compliant





KPC-0A

KPC-2A



KPC-1A

## Ordering Information



**KPC** Series



- 0: Single Phase Type
- 1: Three Phase Type
- 2: Mini



Series Number

## Outline Dimensions





KPC-0A

Rev.2.5,6-25-2018 www.iautoc-kudom.com









KPC-2A

## Agency Approvals (Certification)



Rev.2.5,6-25-2018 www.iautoc-kudom.com

## **Trademark Change Notification**

Due to the company's strategic development needs, Xiamen Kudom Electronics Technology Co., Ltd will be acquired by i-Autoc (Xiamen) Investment Co., Ltd from 1<sup>st</sup> of July 2019. After the acquisition, all the products by Xiamen Kudom Electronics Technology Co., will no longer use Kudom trademark, but use i-Autoc trademark. The details of the change are as follows.

The original trademark will be changed to *i-Autoc*. The original trademark will still be used until 30<sup>th</sup> June 2019.

This is a change to the trademark only, the Company Name, Manufacturing Location, Management Team, Product Part Numbers and Safety Approval Licence Numbers (cUL, TUV,