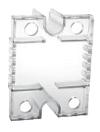

- KPC-0A Suitable for KSI, KSJ,KWR Single Phase Relay
- KPC-1A Suitable for KMT, KSQ Three Phase Relay
- ◆ KPC-2A Suitable for KSIM Single Phase Relay
- ◆ RoHS Compliant

KPC-0A

KPC-2A

KPC-1A

## Outline Dimensions

KPC-0A

Rev.2.5,6-25-2018 www.iautoc-kudom.com

KPC-2A