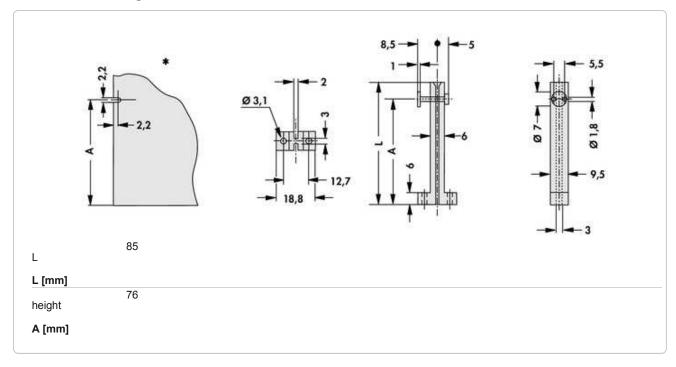

## **Data sheet Product MSVL 85**

Accessories for electronic components > Fixing material for mechanical components > Guide rails

\* = position of snap-in slot

## **Technical Drawing**

Fischer Elektronik GmbH & Co. KG
DEUTSCHLAND • GERMANY • ALLEMAGNE

Nottebohmstraße 28 58511 Lüdenscheid

Telefon +49 2351 435-0 Telefox +49 2351 45754 info@fischerelektronik.de www.fischerelektronik.de