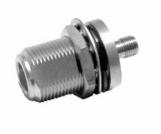

# N Rear Mount Bulkhead Female Jack to SMA Male Plug

## **Model Number**

ADT-2599-NF-SMM-02

#### **SPECIFICATIONS**

Frequency: DC - 18.0 GHz

VSWR: 1.20 max Impedance: 50 Ohms

Finish: Passivated Stainless Steel