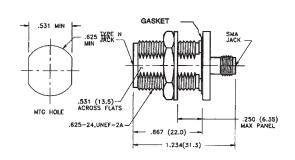

# N Rear Mount Bulkhead Female Jack to SMA Female Jack

# **Model Number**

ADT-2599-NF-SMF-02

#### **SPECIFICATIONS**

Frequency: DC - 18.0 GHz VSWR: 1.04 @ DC-4.0 GHz 1.07 @ 4.0-8.0 GHz 1.12 @ 8.0-18.0 GHz

Impedance: 50 Ohms

Finish: Passivated Stainless Steel