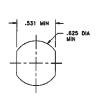

# N Bulkhead Female Jack to SMA Female Jack

#### **Model Number**

**ADT-2840-NF-SMF-02** 

#### **SPECIFICATIONS**

Frequency: DC - 18.0 GHz

VSWR: 1.20 max Impedance: 50 Ohms

Finish: Passivated Stainless Steel