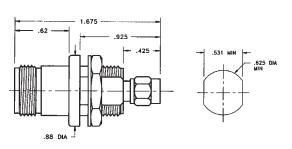

# N Bulkhead Female Jack to SMA Male Plug

### **Model Number**

ADT-2810-NF-SMM-02

#### **SPECIFICATIONS**

Frequency: DC - 18.0 GHz

VSWR: 1.20 max Impedance: 50 Ohms

Finish: Passivated Stainless Steel