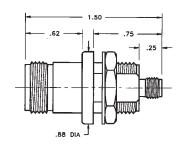

# N Bulkhead Female Jack to SMA Female Jack

#### **Model Number**

**ADT-2840-NF-SMF-02** 

#### **SPECIFICATIONS**

Frequency: DC - 18.0 GHz

VSWR: 1.20 max Impedance: 50 Ohms

Finish: Passivated Stainless Steel