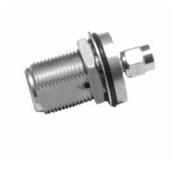

# N Bulkhead Female Jack to SMA Female Jack

#### **Model Number**

**ADT-2840-NF-SMF-02** 

#### **SPECIFICATIONS**

Frequency: DC - 18.0 GHz

VSWR: 1.20 max Impedance: 50 Ohms

Finish: Passivated Stainless Steel