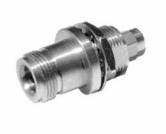

# N Bulkhead Female Jack to SMA Male Plug

### **Model Number**

ADT-2810-NF-SMM-02

#### **SPECIFICATIONS**

Frequency: DC - 18.0 GHz

VSWR: 1.20 max Impedance: 50 Ohms

Finish: Passivated Stainless Steel