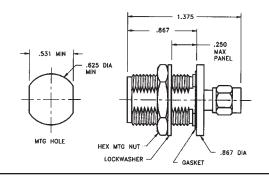

# N Bulkhead Female Jack to SMA Male Plug

### **Model Number**

ADT-2810-NF-SMM-02

#### **SPECIFICATIONS**

Frequency: DC - 18.0 GHz

VSWR: 1.20 max Impedance: 50 Ohms

Finish: Passivated Stainless Steel