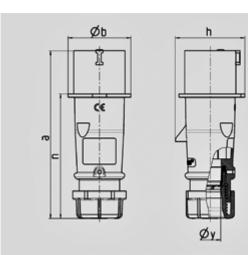

Std. Pack. 10 Qty.

| Drawing                      | Amp.      |       | 16    |       |     | 32  |      |
|------------------------------|-----------|-------|-------|-------|-----|-----|------|
| 2 MB 217                     | Poles     | 3     | 4     | 5     | 3   | 4   | 5    |
| Dim. in mm                   | а         | 142   | 147   | 147   | 186 | 186 | 180  |
|                              | b         | 53    | 59    | 67    | 70  | 70  | 77   |
|                              | h         | 59    | 69,4  | 76    | 81  | 81  | 89,5 |
|                              | n         | 105,2 | 110,5 | 110,5 | 141 | 141 | 135  |
|                              | У         | 14,5  | 16    | 16    | 22  | 22  | 22   |
| Terminal for cor             | nd. cross | 1     | 1     | 1     | 2,5 | 2,5 | 2,5  |
| section (mm <sup>2</sup> ) m | ninmax.   | -2,5  | —2,5  | —2,5  | —6  | —6  | —6   |