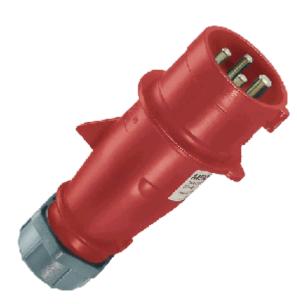

## Plug AM-TOP® - Part no. 264

| screw | terminals |
|-------|-----------|
|-------|-----------|

- single part body
  cable gland and sealing
  strain relief and protection against kinking

| Protection type       | IP 44           |
|-----------------------|-----------------|
| Ampere                | 32 A            |
| Poles                 | 4р              |
| Voltage               | 400             |
| Hertz                 | 50-60Hz         |
| Earth position        | 6h              |
| Contact               | standard        |
| Connection technology | Screw terminals |