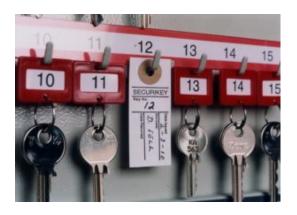

Sign Out Tabs An ideal way to control the issue and return of keys The key user signs a tab which is then hung in place of the borrowed key. A 'spot check' of 'keys out' can be made in seconds On return of the borrowed key the tab can be filed for future reference Pack of 250