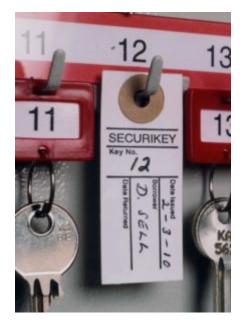

Sign Out Tabs An ideal way to control the issue and return of keys The key user signs a tab which is then hung in place of the borrowed key. A 'spot check' of 'keys out' can be made in seconds On return of the borrowed key the tab can be filed for future reference Pack of 250