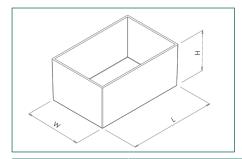

| SPECIFICATION          |  |                                           |                |  |
|------------------------|--|-------------------------------------------|----------------|--|
| Materials              |  | ABS UL94-HB as standard, UL94-V0 to order |                |  |
| Operating temperature  |  | -20°C to +80°C                            |                |  |
| Standard colours       |  | Black                                     |                |  |
| Standard unit includes |  | Box<br>Supplied in packs of 10            |                |  |
| WIRTH                  |  |                                           | WALL THICKNESS |  |

| BLACK      | LENGTH | WIDTH | HEIGHT | WALL THICKNESS |
|------------|--------|-------|--------|----------------|
| RTM101-BLK | 25mm   | 20mm  | 15mm   | 1mm            |
| RTM102-BLK | 30mm   | 20mm  | 15mm   | 1mm            |
| RTM103-BLK | 40mm   | 35mm  | 20mm   | 1mm            |
| RTM104-BLK | 50mm   | 40mm  | 30mm   | 1mm            |
| RTM105-BLK | 75mm   | 50mm  | 35mm   | 1.4mm          |
| RTM106-BLK | 100mm  | 60mm  | 25mm   | 1.5mm          |
| RTM107-BLK | 40mm   | 40mm  | 20mm   | 1mm            |
| RTM108-BLK | 50mm   | 50mm  | 30mm   | 1mm            |
| RTM109-BLK | 11mm   | 11mm  | 9mm    | 0.5mm          |
| RTM110-BLK | 22mm   | 14mm  | 9mm    | 0.5mm          |
| RTM111-BLK | 30mm   | 30mm  | 20mm   | 1mm            |
| RTM112-BLK | 25mm   | 25mm  | 25mm   | 1mm            |
| RTM113-BLK | 40mm   | 40mm  | 30mm   | 1mm            |
| RTM114-BLK | 75mm   | 75mm  | 40mm   | 1mm            |
| RTM115-BLK | 89mm   | 64mm  | 33mm   | 1.5mm          |
| RTM116-BLK | 100mm  | 50mm  | 25mm   | 1.3mm          |