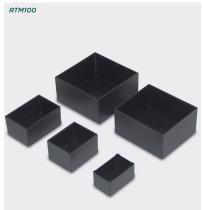

## **Product overview**

Comprehensive range of open top potting boxes. Maximum protection against shock, chemicals, moisture and temperature.

- Encapsulate and protect electronic components
- · Moulded in ABS
- Highly resistant to most chemicals
- · High rigidity and impact strength
- · Compliant with water absorption specifications to DIN53495

| BLACK      | LENGTH | WIDTH | HEIGHT | WALL THICKNESS |
|------------|--------|-------|--------|----------------|
| RTM101-BLK | 25mm   | 20mm  | 15mm   | 1mm            |
| RTM102-BLK | 30mm   | 20mm  | 15mm   | 1mm            |
| RTM103-BLK | 40mm   | 35mm  | 20mm   | 1mm            |
| RTM104-BLK | 50mm   | 40mm  | 30mm   | 1mm            |
| RTM105-BLK | 75mm   | 50mm  | 35mm   | 1.4mm          |
| RTM106-BLK | 100mm  | 60mm  | 25mm   | 1.5mm          |
| RTM107-BLK | 40mm   | 40mm  | 20mm   | 1mm            |
| RTM108-BLK | 50mm   | 50mm  | 30mm   | 1mm            |
| RTM109-BLK | 11mm   | 11mm  | 9mm    | 0.5mm          |
| RTM110-BLK | 22mm   | 14mm  | 9mm    | 0.5mm          |
| RTM111-BLK | 30mm   | 30mm  | 20mm   | 1mm            |
| RTM112-BLK | 25mm   | 25mm  | 25mm   | 1mm            |
| RTM113-BLK | 40mm   | 40mm  | 30mm   | 1mm            |
| RTM114-BLK | 75mm   | 75mm  | 40mm   | 1mm            |
| RTM115-BLK | 89mm   | 64mm  | 33mm   | 1.5mm          |
| RTM116-BLK | 100mm  | 50mm  | 25mm   | 1.3mm          |