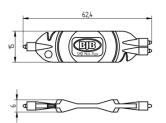

## **DESCRIPTION**

Opens contacts for extraction of conductors which have already been inserted To open contacts for insertion of multiple-conductors With integrated wire-stripping function for conductor ends already cut but not stripped Contact opening tool made of metal available on request

| Packaging type:     | Carton                                                       |  |
|---------------------|--------------------------------------------------------------|--|
| Product name:       | Contact opening tool                                         |  |
| Packaging quantity: | 1.000                                                        |  |
| Short description:  | Suitable for SMD Mini-Flex terminal blocks 46.131 and 46.132 |  |
| Material:           | PC                                                           |  |
| Color:              | white                                                        |  |
| Weight:             | 5                                                            |  |
| Pkg.:               | 1                                                            |  |