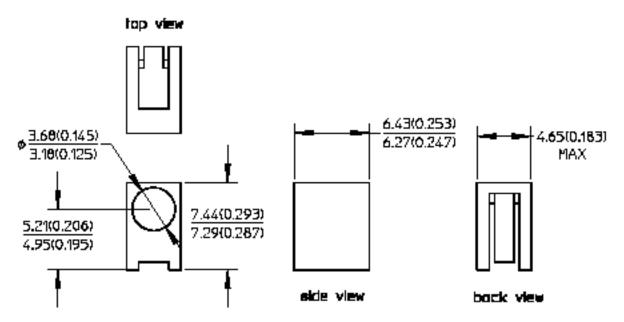

### Description

The HLMP-1050 is a black plastic right angle housing which mates with Avago Technologies high dome T-1 lamps. The leads should be prebent 90° as shown prior to snapping into the right angle housing. The housing material is high temperature nylon capable of withstanding temperatures up to +150°C.

## **Physical Dimensions**

| Option No. | Cathode Lead Length | Anode Lead Length |                        |
|------------|---------------------|-------------------|------------------------|
| A1         | 16.0 (0.630)        | 1.27 (0.050)      | Unsheared Uneven Leads |
| A2         | 3.43 (0.135) Min.   | 3.43 (0.135) Min. | Sheared Even Leads     |