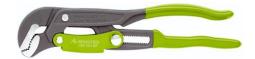

## Pipe Wrench, S-jaws with quick adjustment

- Time-saving and precise quick adjustment
- One-hand operation
- Adjustment of opening width by pushbutton without leaving the workpiece
- No unintentional shifting of the jaws
- Maximum force transmission with drop forged and hardened handles
- Integral crush protection
- Powder coated in two colors with plastic grips