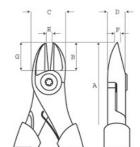

## -1.1. ELECTRONICS AND FINE MECHANICAL PLIERS

- High leverage side cutting pliers
- ISO 5749
- · Black finish, anti-corrosion treated
- · Material: High performance alloy steel
- · Induction hardened cutting edges
- Progressive edges: The cutting radius progresses along the edge in order to cut hard material like piano wire close to the joint and soft materials like copper and plastic insulated wire at the tip
- · Screw joint that minimizes friction and maximizes jaw alignment
- · 2-component synthetic material handle
- High leverage: Redesigned for optimum cutting performance and reduced cutting effort
- Equipped with a return spring featuring an on/off function