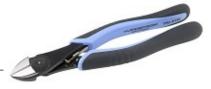

## -1.1. ELECTRONICS AND FINE MECHANICAL PLIERS

- High leverage side cutting pliers
- ISO 5749
- · Black finish, anti-corrosion treated
- · Material: High performance alloy steel
- · Induction hardened cutting edges
- Progressive edges: The cutting radius progresses along the edge in order to cut hard material like piano wire close to the joint and soft materials like copper and plastic insulated wire at the tip
- · Screw joint that minimizes friction and maximizes jaw alignment
- · 2-component synthetic material handle
- High leverage: Redesigned for optimum cutting performance and reduced cutting effort
- Equipped with a return spring featuring an on/off function