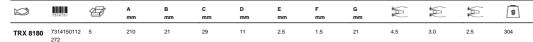

## -1.1. ELECTRONICS AND FINE MECHANICAL PLIERS

- High leverage side cutting pliers
- ISO 5749
- · Black finish, anti-corrosion treated
- · Material: High performance alloy steel
- · Induction hardened cutting edges
- Progressive edges: The cutting radius progresses along the edge in order to cut hard material like piano wire close to the joint and soft materials like copper and plastic insulated wire at the tip
- · Screw joint that minimizes friction and maximizes jaw alignment
- · 2-component synthetic material handle
- High leverage: Redesigned for optimum cutting performance and reduced cutting effort
- Equipped with a return spring featuring an on/off function