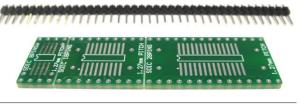

## 204-0004-01 1.27mm Pitch SOIC to DIP Adapter With Schmartboard | ez<sup>TM</sup> Technology

This product is an SOIC to DIP adapter with a twist. These have our patented "ez" technology which means that soldering the surface mount component is simple, and as with all of our "ez" boards, we are the only company with a patented solution for easily soldering surface mount parts. Included in the package are 1.27mm pitch adapter boards for 8 leads, 18 leads, and 28 leads. A standard row of 40 headers has been included as a bonus for your convenience.