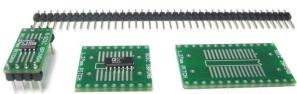

## 204-0004-01 1.27mm Pitch SOIC to DIP Adapter With Schmartboard | ez<sup>TM</sup> Technology

This product is an SOIC to DIP adapter with a twist. These have our patented "ez" technology which means that soldering the surface mount component is simple, and as with all of our "ez" boards, we are the only company with a patented solution for easily soldering surface mount parts. Included in the package are 1.27mm pitch adapter boards for 8 leads, 18 leads, and 28 leads. A standard row of 40 headers has been included as a bonus for your convenience.