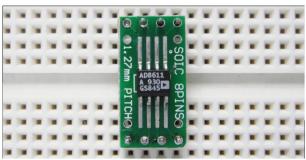

## 204-0004-01 1.27mm Pitch SOIC to DIP Adapter With Schmartboard | ez<sup>TM</sup> Technology

This product is an SOIC to DIP adapter with a twist. These have our patented "ez" technology which means that soldering the surface mount component is simple, and as with all of our "ez" boards, we are the only company with a patented solution for easily soldering surface mount parts. Included in the package are 1.27mm pitch adapter boards for 8 leads, 18 leads, and 28 leads. A standard row of 40 headers has been included as a bonus for your convenience.