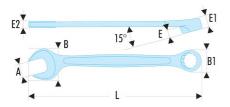

| A ["]:   | 1'5/16 |
|----------|--------|
| B [mm]:  | 69,8   |
| B1 [mm]: | 47,0   |
| C1 [mm]: | 18,5   |
| E [mm]:  | 11,8   |
| E1 [mm]: | 18,5   |
| E2 [mm]: | 12,8   |
| L [mm]:  | 380    |
| [g]:     | 740    |