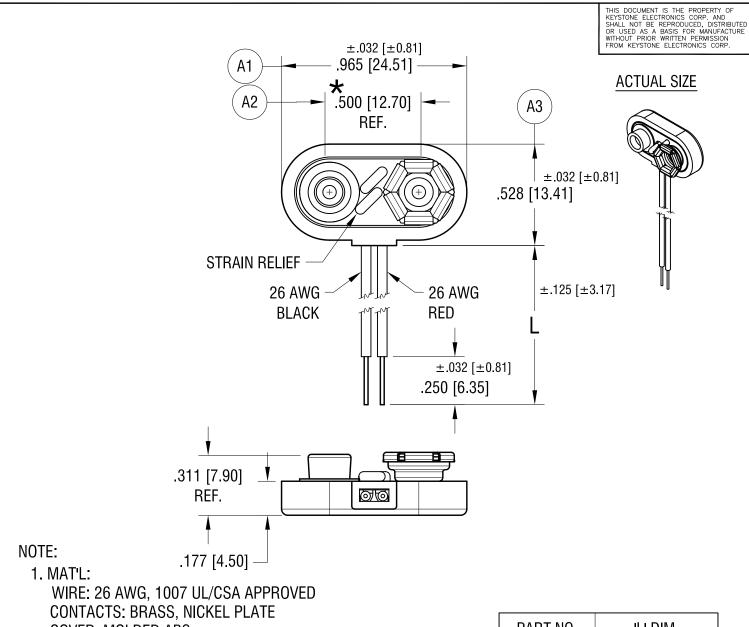

**COVER: MOLDED ABS** 

2. RED WIRE CONNECTED TO FEMALE CONTACT; BLACK WIRE CONNECTED TO MALE CONTACT.

3. ★ REF. DIMENSION MUST FIT INDUSTRY STANDARD 9 VOLT BATTERY.

| PART NO. | 'L' DIM.             |  |
|----------|----------------------|--|
| 235-M    | 235-M 4.000 [101.60] |  |
| 236-M    | 6.000 [152.40]       |  |
| 237-M    | 8.000 [203.20]       |  |

|                                               |                          |      | KEYSTONE ELECTRONICS CORP. www.keyelco.com • NEW HYDE PARK, NY 11040 • Tel (516) 328-7500 |                     |  |  |
|-----------------------------------------------|--------------------------|------|-------------------------------------------------------------------------------------------|---------------------|--|--|
|                                               |                          |      | PART NAME                                                                                 |                     |  |  |
|                                               |                          |      | MOLDED ECONOMY '9' VOLT BATTERY STRAP                                                     |                     |  |  |
|                                               |                          |      | MATERIAL                                                                                  |                     |  |  |
|                                               |                          |      | AS NOTED                                                                                  |                     |  |  |
| A1). A3 HAD TOLERANCE ±.020<br>ADD NOTE TO A2 |                          |      | AS NOTED                                                                                  | BOONE DATE 11.16.05 |  |  |
|                                               |                          |      |                                                                                           | APP'D LN SCALE 2X   |  |  |
| 8.23.21                                       | CHANGE AS PER ECN 21-094 | A    | TOLERANCES INCH [MM] CODE DECIMAL ± .020 [± 0.50 ]                                        | DWG NO.             |  |  |
| DATE                                          | DESCRIPTION              | REV. | ANGULAR ± 1° C UNLESS OTHERWISE SPECIFIED                                                 | 235-M - 237-M       |  |  |