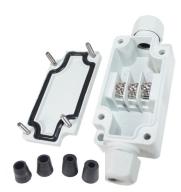

## **TMC Series Terminal Block Junction Box**

- Integrated junction box consisting of cable glands and a terminal block
- IP65 rated
- Available in 3, 4 and 6 poles
- Supplied with 2 pcs each of 5 Ø and 7.4 Ø rubber cable hushes
- Available in light grey (black available upon request)
- Suitable for industrial applications, power cable joints, wiring for motors or sensors