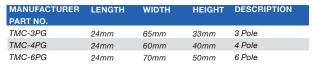

## **TMC Series Terminal Block Junction Box**

- Integrated junction box consisting of cable glands and a terminal block
- IP65 rated
- Available in 3, 4 and 6 poles
- Supplied with 2 pcs each of 5 Ø and 7.4 Ø rubber cable hushes
- Available in light grey (black available upon request)
- Suitable for industrial applications, power cable joints, wiring for motors or sensors