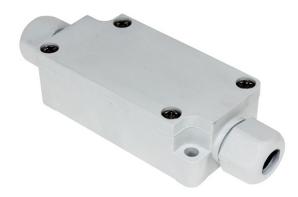

## **TMC Series Terminal Block Junction Box**

- Integrated junction box consisting of cable glands and a terminal block
- IP65 rated
- Available in 3, 4 and 6 poles
- Supplied with 2 pcs each of 5 Ø and 7.4 Ø rubber cable hushes
- Available in light grey (black available upon request)
- Suitable for industrial applications, power cable joints, wiring for motors or sensors