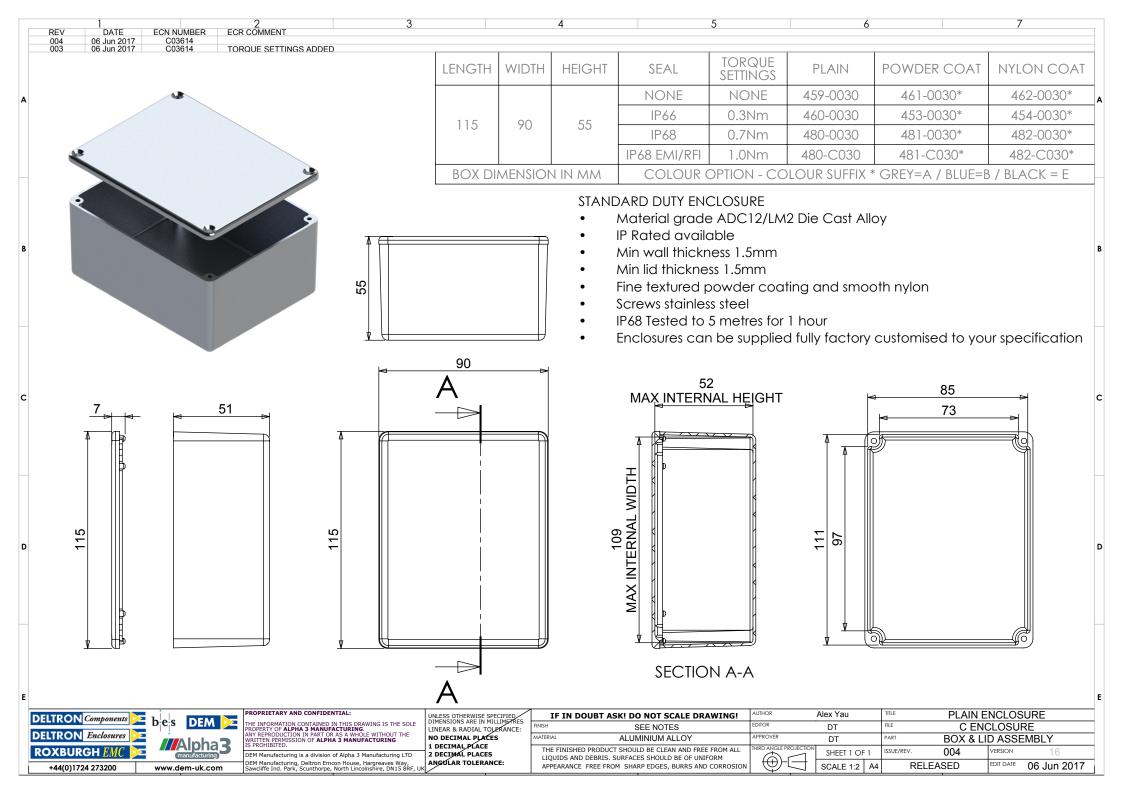

15 sizes are available, complete with silicone gasket, captive screws, earth screws and PCB guides on selected sizes. Nine sizes are also available with flanges for easy mounting.

Deltron Enclosures can customise any enclosure in our UK factory, including machining, painting, component sourcing and installation to meet your specification, save time and cut your costs. View our Services page on our website for more information.

# **Available Dimensions (mm):**

| 90 x 36 x 30*   | 115 x 64 x 30*            |
|-----------------|---------------------------|
| 115 x 90 x 55*  | 115 x 65 x 55*            |
| 172 x 121 x 55* | 172 x 121 x 106*          |
| 223 x 147 x 55* | 223 x 147 x 106           |
| 275 x 176 x 65  | 141 x 102 x 76*           |
| 166 x 128 x 76  | 121 x 101 x 35*           |
| 251 x 251 x 99  | 81 x 56 x 25              |
| 61 x 56 x 30    | *= Available with Flanges |

Finishes: Plain Aluminium, Powder or Nylon coat.

Coating Colours: Grey, Blue or Black.

**Spares:** Gaskets and Screws

Or choose to have your enclosure customised for

bespoke finishes and colours.

Web: www.dem-uk.com/deltron-enclosures