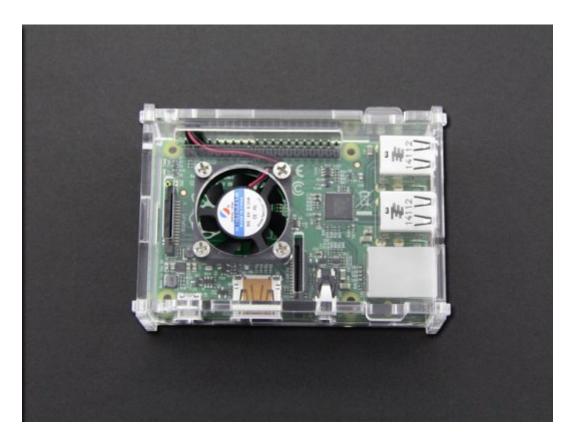

## Raspberry Pi B+ Acrylic Enclosure w/ CPU Fan

It is a good plastic box for Raspberry Pi, which can protect it with one of these snazzy plastic enclosures?. These cases protect the Raspberry Pi from things like rogue wires that might short it out while still allowing full access to the board! Simply snap the RPi into the bottom half of the enclosure, then snap the two sides together.

The enclosure provides slots to access the peripheral header, USB ports, Ethernet, SD card, HMDI, composite video, audio, CSI and JTAG connectors as well as feet and vents to ensure the board gets proper cooling and plus-shaped wall mounting slots. All of the status LEDs on the Pi are visible through the case thanks to light pipes embedded in the design. This is a really slick case and once you've gotten your hands on a Raspberry Pi, you'll want to snag one of these to put it in!

## **Features:**

3mm acrylic

Light and easy to transport

good heat dispersion

## **Specification:**

Case size: 95x65.5x34.5mm

Fan size: 30x30x7mm

M3 screw x 4

M3 nut x 4