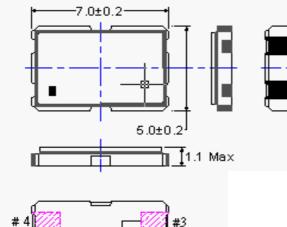

b> )           | 5.0 pF Max                            |
| Driver Level (Typical)                        | 100µW                                 |
| Load Capacitance(CL)                          | 16pF                                  |
| Equivalent Series Resistance ESR ( $\Omega$ ) | 40Ω Max                               |
| Aging @25°C 1 <sup>st</sup> year (Max)        | ±3ppm/year                            |
| Shock Resistance                              | Drop test of 3 times on 2mm stainless |
|                                               | plate from 75cm height                |

REMARK: SPECIFICATIONS SUBJECT TO CHANGE WITHOUT PRIOR NOTICE. PLEASE CONFIRM WITH OUR SALES ENGINEER.



## **Quartz Crystal**

SEAM SEALED CERAMIC 7.0 X 5MM Surface Mount Package

#### **Dimension**





(Bottom View)



### **Reference Land Pattern**



**PACKING:** 

### **Reflow Condition**



#### 

The design, manufacturing process, and specifications of this device are subject to change without notice. Page 3 of 3