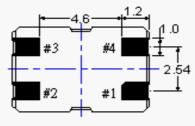

)           | 5.0 pF Max                            |
| Driver Level (Typical)                        | 100µW                                 |
| Load Capacitance(CL)                          | 16pF                                  |
| Equivalent Series Resistance ESR ( $\Omega$ ) | 40Ω Max                               |
| Aging @25°C 1 <sup>st</sup> year (Max)        | ±3ppm/year                            |
| Shock Resistance                              | Drop test of 3 times on 2mm stainless |
|                                               | plate from 75cm height                |

REMARK: SPECIFICATIONS SUBJECT TO CHANGE WITHOUT PRIOR NOTICE. PLEASE CONFIRM WITH OUR SALES ENGINEER.



## **Quartz Crystal**

SEAM SEALED CERAMIC 7.0 X 5MM Surface Mount Package

#### **Dimension**





(Bottom View)



### **Reference Land Pattern**



**PACKING:** 

### **Reflow Condition**



#### 

The design, manufacturing process, and specifications of this device are subject to change without notice. Page 3 of 3