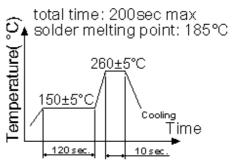

| 100µW                                 |
| Load Capacitance(CL)                          | 16pF                                  |
| Equivalent Series Resistance ESR ( $\Omega$ ) | 40Ω Max                               |
| Aging @25°C 1 <sup>st</sup> year (Max)        | ±3ppm/year                            |
| Shock Resistance                              | Drop test of 3 times on 2mm stainless |
|                                               | plate from 75cm height                |

REMARK: SPECIFICATIONS SUBJECT TO CHANGE WITHOUT PRIOR NOTICE. PLEASE CONFIRM WITH OUR SALES ENGINEER.



## **Quartz Crystal**

SEAM SEALED CERAMIC 7.0 X 5MM Surface Mount Package

#### **Dimension**





(Bottom View)



### **Reference Land Pattern**



**PACKING:** 

### **Reflow Condition**



#### 

The design, manufacturing process, and specifications of this device are subject to change without notice. Page 3 of 3