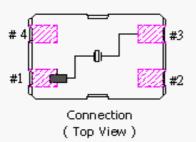

0 pF Max                            |
| Driver Level (Typical)                        | 100µW                                 |
| Load Capacitance(CL)                          | 16pF                                  |
| Equivalent Series Resistance ESR ( $\Omega$ ) | 40Ω Max                               |
| Aging @25°C 1 <sup>st</sup> year (Max)        | ±3ppm/year                            |
| Shock Resistance                              | Drop test of 3 times on 2mm stainless |
|                                               | plate from 75cm height                |

REMARK: SPECIFICATIONS SUBJECT TO CHANGE WITHOUT PRIOR NOTICE. PLEASE CONFIRM WITH OUR SALES ENGINEER.



## **Quartz Crystal**

SEAM SEALED CERAMIC 7.0 X 5MM Surface Mount Package

#### **Dimension**





(Bottom View)



### **Reference Land Pattern**



**PACKING:** 

### **Reflow Condition**



#### 

The design, manufacturing process, and specifications of this device are subject to change without notice. Page 3 of 3