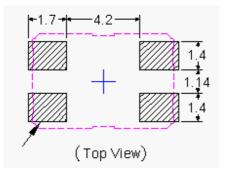

|
| Driver Level (Typical)                        | 100µW                                 |
| Load Capacitance(CL)                          | 16pF                                  |
| Equivalent Series Resistance ESR ( $\Omega$ ) | 40Ω Max                               |
| Aging @25°C 1 <sup>st</sup> year (Max)        | ±3ppm/year                            |
| Shock Resistance                              | Drop test of 3 times on 2mm stainless |
|                                               | plate from 75cm height                |

REMARK: SPECIFICATIONS SUBJECT TO CHANGE WITHOUT PRIOR NOTICE. PLEASE CONFIRM WITH OUR SALES ENGINEER.



## **Quartz Crystal**

SEAM SEALED CERAMIC 7.0 X 5MM Surface Mount Package

#### **Dimension**





(Bottom View)



### **Reference Land Pattern**



**PACKING:** 

### **Reflow Condition**



#### 

The design, manufacturing process, and specifications of this device are subject to change without notice. Page 3 of 3