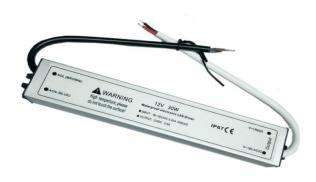

## Constant Voltage LED Driver (PWM control technology)

GNVA12030M (Aluminium Case)

SIZE:182\*30\*20MM

| Specification Data    |                                     |
|-----------------------|-------------------------------------|
| SIZE(mm)              | 182X30X20mm                         |
| WEIGHT                | 180g                                |
| WORKING VOLTAGE RANGE | 170-240V/90-130V                    |
| MAX.OUTPUT CURRENT    | 30W                                 |
| THE SUMOUTPUT CURRENT | 2.5A                                |
| OUTPUT POWER          | 12±0.5V                             |
| ELECTRIC WIRE REQUEST | INPUT/OUTPUT WIRE USE SVT/VDE TYPE, |
|                       | 18# UL WIRE LENGTH IS 20CM          |