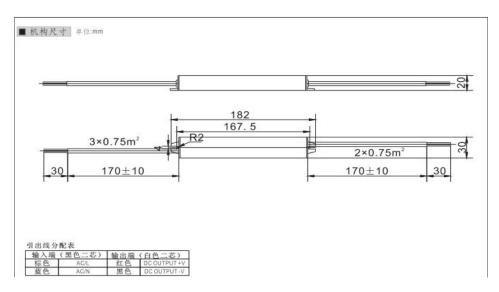

## Constant Voltage LED Driver (PWM control technology)

GNVA12030M (Aluminium Case)

SIZE:182\*30\*20MM

| Specification Data    |                                     |
|-----------------------|-------------------------------------|
| SIZE(mm)              | 182X30X20mm                         |
| WEIGHT                | 180g                                |
| WORKING VOLTAGE RANGE | 170-240V/90-130V                    |
| MAX.OUTPUT CURRENT    | 30W                                 |
| THE SUMOUTPUT CURRENT | 2.5A                                |
| OUTPUT POWER          | 12±0.5V                             |
| ELECTRIC WIRE REQUEST | INPUT/OUTPUT WIRE USE SVT/VDE TYPE, |
|                       | 18# UL WIRE LENGTH IS 20CM          |