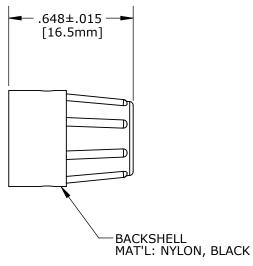

## NOTES:

CUSTOMER PRINT

PART 18282-XPG-3XX

- ALL PARTS TO BE BULK PACKED CONTACTS ARE INSTALLED INTO CONNECTOR.

| ASS'Y P/N     | NO. OF CONTACT | CABLE O.D.        |
|---------------|----------------|-------------------|
| 18282-2PG-311 |                | .0914 [2.3-3.5mm] |
| 18282-2PG-315 | 2 POS.         | .1517 [3.8-4.3mm] |
| 18282-2PG-318 |                | .1820 [4.6-5.1mm] |
| 18282-3PG-311 |                | .0914 [2.3-3.5mm] |
| 18282-3PG-315 | 3 POS.         | .1517 [3.8-4.3mm] |
| 18282-3PG-318 |                | .1820 [4.6-5.1mm] |



**FACE VIEW** 18282-2PG-3XX



FACE VIEW 18282-3PG-3XX



DIMENSIONS IN BRACKET [ ] ARE METRIC.





## **SHOWN ASSEMBLED KIT**

FOR CUSTOMER REFERENCE ONLY

## **CUSTOMER APPROVAL**

THIS DOCUMENT CONTAINS CONFIDENTIAL INFORMATION PROPRIETARY TO CONXALL CORPORATION. ANY REPRODUCTION, DISCLOSURE, OR USE OF THIS DOCUMENT /INFORMATION IS EXPRESSLY PROHIBITED UNLESS AUTHORIZED IN WRITING BY CONXALL CORPORATION.

| APPROVED BY: |  |
|--------------|--|
| DATE:        |  |

**Rohs Compliant** 

|