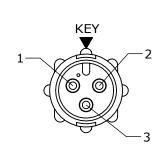

**FACE VIEW** 18282-2PG-3XX

FACE VIEW 18282-3PG-3XX

DIMENSIONS IN BRACKET [ ] ARE METRIC.

## NOTES:

CUSTOMER PRINT

PART 18282-XPG-3XX

- ALL PARTS TO BE BULK PACKED CONTACTS ARE INSTALLED INTO CONNECTOR.

| ASS'Y P/N     | NO. OF CONTACT | CABLE O.D.        |
|---------------|----------------|-------------------|
| 18282-2PG-311 |                | .0914 [2.3-3.5mm] |
| 18282-2PG-315 | 2 POS.         | .1517 [3.8-4.3mm] |
| 18282-2PG-318 |                | .1820 [4.6-5.1mm] |
| 18282-3PG-311 |                | .0914 [2.3-3.5mm] |
| 18282-3PG-315 | 3 POS.         | .1517 [3.8-4.3mm] |
| 18282-3PG-318 |                | .1820 [4.6-5.1mm] |