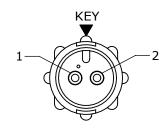

**FACE VIEW** 18282-2PG-3XX

FACE VIEW 18282-3PG-3XX

DIMENSIONS IN BRACKET [ ] ARE METRIC.

## NOTES:

CUSTOMER PRINT

PART 18282-XPG-3XX

- ALL PARTS TO BE BULK PACKED CONTACTS ARE INSTALLED INTO CONNECTOR.

| ASS'Y P/N     | NO. OF CONTACT | CABLE O.D.        |
|---------------|----------------|-------------------|
| 18282-2PG-311 |                | .0914 [2.3-3.5mm] |
| 18282-2PG-315 | 2 POS.         | .1517 [3.8-4.3mm] |
| 18282-2PG-318 |                | .1820 [4.6-5.1mm] |
| 18282-3PG-311 |                | .0914 [2.3-3.5mm] |
| 18282-3PG-315 | 3 POS.         | .1517 [3.8-4.3mm] |
| 18282-3PG-318 |                | .1820 [4.6-5.1mm] |