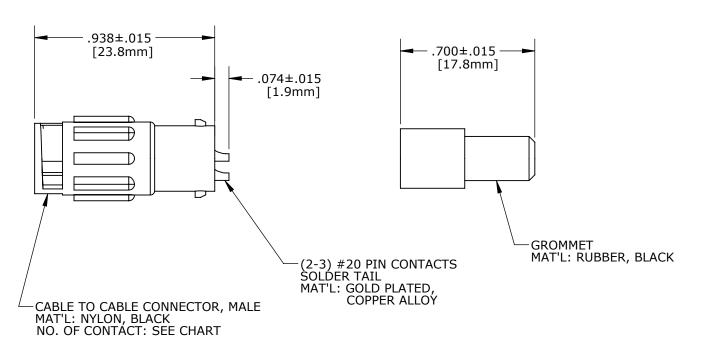

## **SHOWN ASSEMBLED KIT**

FOR CUSTOMER REFERENCE ONLY

## NOTES:

CUSTOMER PRINT

PART 18282-XPG-3XX

- ALL PARTS TO BE BULK PACKED CONTACTS ARE INSTALLED INTO CONNECTOR.

| ASS'Y P/N     | NO. OF CONTACT | CABLE O.D.        |
|---------------|----------------|-------------------|
| 18282-2PG-311 |                | .0914 [2.3-3.5mm] |
| 18282-2PG-315 | 2 POS.         | .1517 [3.8-4.3mm] |
| 18282-2PG-318 |                | .1820 [4.6-5.1mm] |
| 18282-3PG-311 |                | .0914 [2.3-3.5mm] |
| 18282-3PG-315 | 3 POS.         | .1517 [3.8-4.3mm] |
| 18282-3PG-318 |                | .1820 [4.6-5.1mm] |