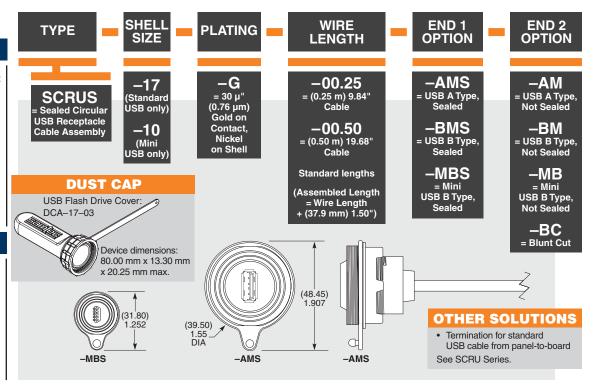

#### **SPECIFICATIONS**

For complete specifications and recommended panel hole layout see www.samtec.com?SCRUS

#### Note:

Some lengths, styles and options are non-standard, non-returnable.