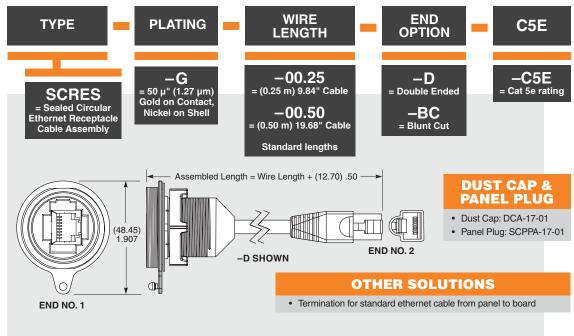

# **SPECIFICATIONS**

For complete specifications and recommended panel hole layout see www.samtec.com?SCRES

3.8 A per pin

(1 pin powered)
Operating Temp Range:
-40 °C to +70 °C

RoHS Compliant:

Some lengths, styles and options are non-standard, non-returnable.