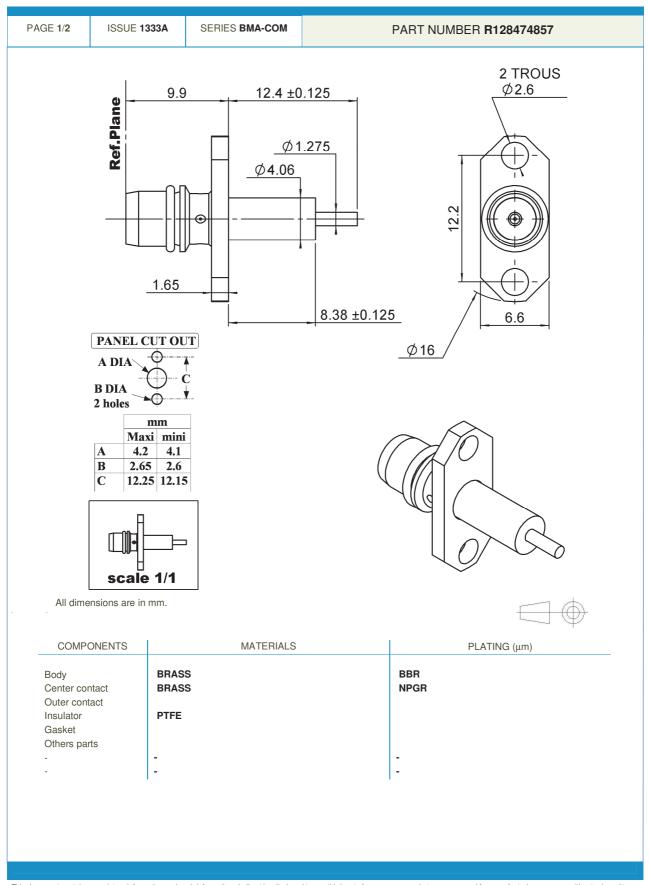

## **Technical Data Sheet**

TWO HOLES FLANGE RECEPTACLE -

This document contains proprietary information and such information shall not be disclosed to any third party for any purpose whatsoever or used for manufacturing purposes without prior written agreement from Radiall. The data defined in this document are given as an indication, in the effort to improve our products; we reserve the right to make any changes judged necessary.