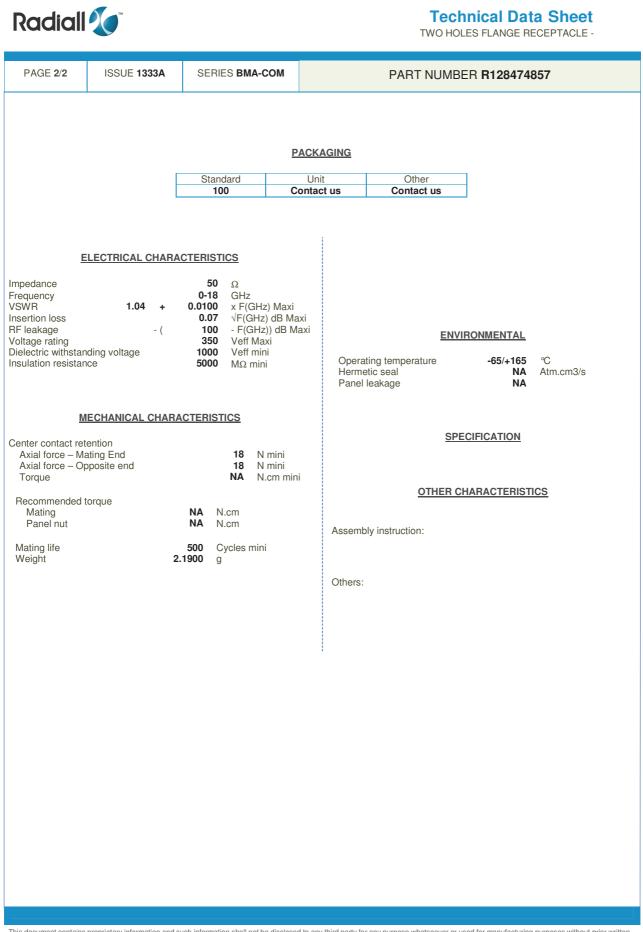

## **Technical Data Sheet**

TWO HOLES FLANGE RECEPTACLE -

This document contains proprietary information and such information shall not be disclosed to any third party for any purpose whatsoever or used for manufacturing purposes without prior written agreement from Radiall. The data defined in this document are given as an indication, in the effort to improve our products; we reserve the right to make any changes judged necessary.