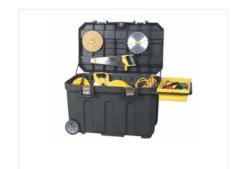

## Mobile Job Chest™ with Integrated Lock - 93-278

- → Maximum storage and easy transportation for larger tools, general equipment and workshop materials
- Extra large rust resistant metal latches, durable and long lasting with padlock eyes for security
- Integrated key lock for added security (50 Gallon Chest only)

  Butterfly screws on top lid for attaching level, hand saw and other accessories

  Removable tote tray fits neatly into the telescopic handle
- Wide telescopic steel handle with soft grip, suitable for use with gloved hands.
- Heavy duty road tested wheels

Item dimensions in cm

93-278

94.6 X 57.8 X 57.8