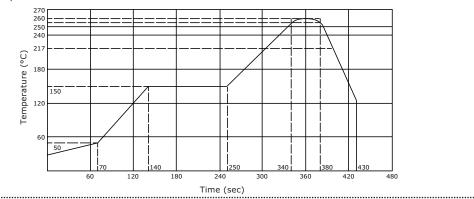

#### SOLDERABILITY

.....

| parameter                      | conditions/description                                                                                          | min | typ | max | units |
|--------------------------------|-----------------------------------------------------------------------------------------------------------------|-----|-----|-----|-------|
| reel storage                   | at relative humidity <80%                                                                                       |     |     | 40  | °C    |
| reflow soldering <sup>3</sup>  | see reflow profile                                                                                              | 255 | 260 | 265 | °C    |
| drying conditions <sup>4</sup> | parts in reel: bake at 40°C $\pm$ 5°C for 72 hours parts removed from reel: bake at 40°C $\pm$ 5°C for 10 hours |     |     |     |       |

Note: 3. It is recommended to reflow solder within 72 hours from opening vacuum packaging at a temperature <30°C & relative humidity <60%. 4. When exceeding floor life by >72 hours.

cuidevices.com