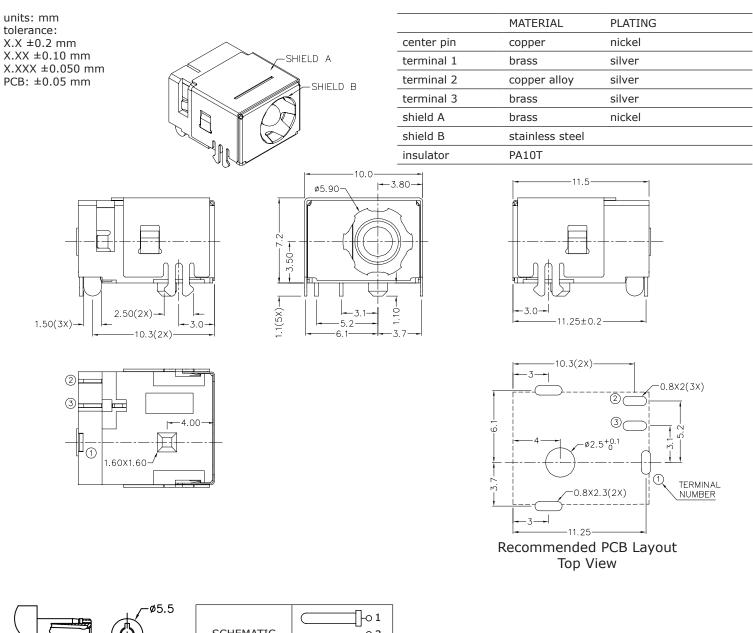

#### **MECHANICAL DRAWING**

MATING PLUG Jack Insertion Depth: 8.2 mm

.....

mm

| SCHEMATIC  |          |  |  |
|------------|----------|--|--|
| Model      | PJ-084H  |  |  |
| Center Pin | Ø1.65 mm |  |  |
|            |          |  |  |