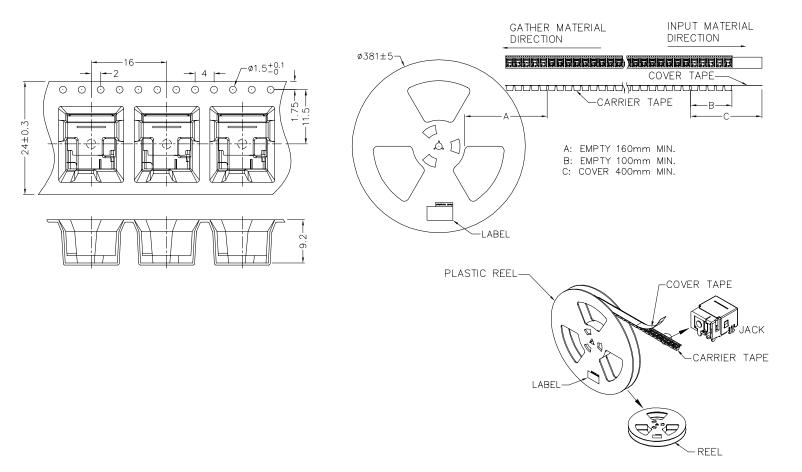

| 255 | 260 | 265 | °C    |
| drying conditions <sup>4</sup> | parts in reel: bake at 40°C $\pm$ 5°C for 72 hours parts removed from reel: bake at 40°C $\pm$ 5°C for 10 hours |     |     |     |       |

Note: 3. It is recommended to reflow solder within 72 hours from opening vacuum packaging at a temperature <30°C & relative humidity <60%. 4. When exceeding floor life by >72 hours.



cuidevices.com

#### **MECHANICAL DRAWING**



MATING PLUG Jack Insertion Depth: 8.2 mm

.....

mm

| SCHEMATIC  |          |  |  |
|------------|----------|--|--|
| Model      | PJ-084H  |  |  |
| Center Pin | Ø1.65 mm |  |  |
|            |          |  |  |

.....

.....

#### PACKAGING

units: mm

Reel Size: Ø381 mm Reel QTY: 600 pcs per reel



.....

#### **REVISION HISTORY**

| rev. | description     | date       |
|------|-----------------|------------|
| 1.0  | initial release | 12/12/2018 |
| 1.01 | brand update    | 10/30/2019 |

The revision history provided is for informational purposes only and is believed to be accurate.

**CUI** DEVICES

CUI Devices offers a one (1) year limited warranty. Complete warranty information is listed on our website.

CUI Devices reserves the right to make changes to the product at any time without notice. Information provided by CUI Devices is believed to be accurate and reliable. However, no responsibility is assumed by CUI Devices for its use, nor for any infringements of patents or other rights of third parties which may result from its use.

CUI Devices products are not authorized or w