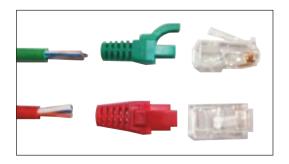

### **Features:**

- Shielding Can for easy conversion from UTP to FTP
- Recommended for use with MHRJ45-8P8CR and any of the MHRJ45-SRB boots

Prepare cable as you would for UTP assemblies. Place the boot onto the cable, followed by the metal can, as shown above.

Terminate the RJ45 plug prior to fitting the shielding can. Bend the drain wire across the top of the RJ45 body as shown, trim as necessary.