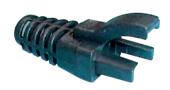

### MHRJ45-SRI - Series

#### **Features:**

- Standard version OD up to 6.0 mm
- Insert locks into place after crimp
- Available in 6 standard colours
- Custom colours available upon request.