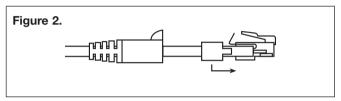

Terminate the RJ45 plug prior to fitting the shielding can. Bend the drain wire across the top of the RJ45 body as shown, trim as necessary.