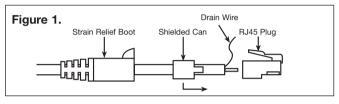

### **Features:**

- Shielding Can for easy conversion from UTP to FTP
- Recommended for use with MHRJ45-8P8CR and any of the MHRJ45-SRB boots

Prepare cable as you would for UTP assemblies. Place the boot onto the cable, followed by the metal can, as shown above.

Terminate the RJ45 plug prior to fitting the shielding can. Bend the drain wire across the top of the RJ45 body as shown, trim as necessary.