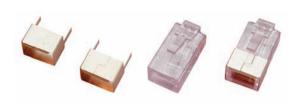

## MHRJ45-SC - Shielding Can

### **Features:**

- Shielding Can for easy conversion from UTP to FTP
- Recommended for use with MHRJ45-8P8CR and any of the MHRJ45-SRB boots

Prepare cable as you would for UTP assemblies. Place the boot onto the cable, followed by the metal can, as shown above.