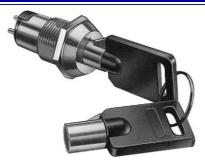

S314 KEYLOCK SWITCH

## **DESCRIPTIONS:**

- Zinc alloy die cast housing and cylinder.
- Bright chrome plated standard.
- 7 pin tumbler mechanism.
- Steel made tubular keys, chrome plated, with plastic cover.
- Key may be withdrawn in one or both positions.
- Silver plated contacts and terminals.
- 2 position (offon) 2 terminals.
- Hex nut mounted.
- 10000 combinations available.