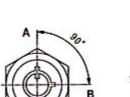

## KEY-PULL FIGURES

**O**-Off Position

- I -Indicates Key-Pull
- •-Indicates No Key-Pull

| Fig. No. | Lock Number | Pole | Positions | Terminals | Key Pulls | Turn | <b>①</b> | $\odot$ | Type |
|----------|-------------|------|-----------|-----------|-----------|------|----------|---------|------|
| 1        | S314-1      | 1    | 2         | 4         | 1         | 90°  | On       | On      | SPDT |
| 2        | S314-2      | 1    | 2         | 4         | 2         | 90°  | On       | On      | SPDT |