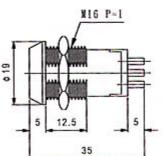

S314 KEYLOCK SWITCH

## **DESCRIPTIONS:**

- Zinc alloy die cast housing and cylinder.
- Bright chrome plated standard.
- 7 pin tumbler mechanism.
- Steel made tubular keys, chrome plated, with plastic cover.
- Key may be withdrawn in one or both positions.
- Silver plated contacts and terminals.
- 2 position (offon) 2 terminals.
- Hex nut mounted.
- 10000 combinations available.



Unit: mm





HOLE SIZE



19

## KEY-PULL FIGURES

**O**-Off Position

- I -Indicates Key-Pull
- •-Indicates No Key-Pull





| Fig. No. | Lock Number | Pole | Positions | Terminals | Key Pulls | Turn | <b>①</b> | $\odot$ | Type |
|----------|-------------|------|-----------|-----------|-----------|------|----------|---------|------|
| 1        | S314-1      | 1    | 2         | 4         | 1         | 90°  | On       | On      | SPDT |
| 2        | S314-2      | 1    | 2         | 4         | 2         | 90°  | On       | On      | SPDT |