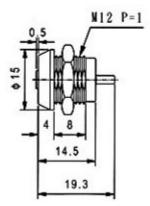

NS112 KEYLOCK SWITCH

## **DESCRIPTIONS:**

- Zinc alloy die cast housing and cylinder.
- Bright chrome plated standard
- No pin tumbler mechanism.
- Zinc alloy tubular keys, chrome plated.
- Key withdrawals in both positions only.
- Silver plated contacts and terminals.
- 2 position (offon) 2 terminals.
- Hex nut mounted.
- 1 combination only.



Unit: mm











## KEY-PULL FIGURES

**O**-Off Position

- I -Indicates Key-Pull
- Indicates No Key-Pull

٨

Fig. 1

| Fig. No | . Lock Number | Pole | Positions | Terminals | Key Pulls | Turn | <b>①</b> | $\odot$ | Type |
|---------|---------------|------|-----------|-----------|-----------|------|----------|---------|------|
| 1       | NS112-2       | 1    | 2         | 2         | 2         | 90°  | Off      | On      | SPST |