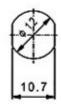

NS112 KEYLOCK SWITCH

## **DESCRIPTIONS:**

- Zinc alloy die cast housing and cylinder.
- Bright chrome plated standard
- No pin tumbler mechanism.
- Zinc alloy tubular keys, chrome plated.
- Key withdrawals in both positions only.
- Silver plated contacts and terminals.
- 2 position (offon) 2 terminals.
- Hex nut mounted.
- 1 combination only.



Unit: mm











## KEY-PULL FIGURES

**O**-Off Position

- I -Indicates Key-Pull
- Indicates No Key-Pull

٨

Fig. 1

| Fig. No | . Lock Number | Pole | Positions | Terminals | Key Pulls | Turn | <b>①</b> | $\odot$ | Type |
|---------|---------------|------|-----------|-----------|-----------|------|----------|---------|------|
| 1       | NS112-2       | 1    | 2         | 2         | 2         | 90°  | Off      | On      | SPST |