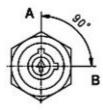

## KEY-PULL FIGURES

**O**-Off Position

- I -Indicates Key-Pull
- Indicates No Key-Pull

٨

Fig. 1

| Fig. No | . Lock Number | Pole | Positions | Terminals | Key Pulls | Turn | <b>①</b> | $\odot$ | Type |
|---------|---------------|------|-----------|-----------|-----------|------|----------|---------|------|
| 1       | NS112-2       | 1    | 2         | 2         | 2         | 90°  | Off      | On      | SPST |