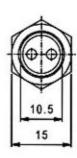

NS112 KEYLOCK SWITCH

## **DESCRIPTIONS:**

- Zinc alloy die cast housing and cylinder.
- Bright chrome plated standard
- No pin tumbler mechanism.
- Zinc alloy tubular keys, chrome plated.
- Key withdrawals in both positions only.
- Silver plated contacts and terminals.
- 2 position (offon) 2 terminals.
- Hex nut mounted.
- 1 combination only.



Unit: mm











## KEY-PULL FIGURES

**O**-Off Position

- I -Indicates Key-Pull
- Indicates No Key-Pull

٨

Fig. 1

| Fig. No | . Lock Number | Pole | Positions | Terminals | Key Pulls | Turn | <b>①</b> | $\odot$ | Type |
|---------|---------------|------|-----------|-----------|-----------|------|----------|---------|------|
| 1       | NS112-2       | 1    | 2         | 2         | 2         | 90°  | Off      | On      | SPST |