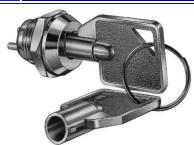

NS112 KEYLOCK SWITCH

## **DESCRIPTIONS:**

- Zinc alloy die cast housing and cylinder.
- Bright chrome plated standard
- No pin tumbler mechanism.
- Zinc alloy tubular keys, chrome plated.
- Key withdrawals in both positions only.
- Silver plated contacts and terminals.
- 2 position (offon) 2 terminals.
- Hex nut mounted.
- 1 combination only.