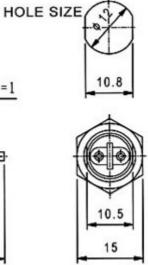

Unit: mm

## KEY-PULL FIGURES

**O**-Off Position

- I -Indicates Key-Pull
- Indicates No Key-

Pull

Fig.

| Fig. No. | Lock Number | Pole | Positions | Terminals | Key Pulls | Turn | ⊕ T       | ype |
|----------|-------------|------|-----------|-----------|-----------|------|-----------|-----|
| 1        | NS102-2     | 1    | 2         | 2         | 2         | 90°  | Off On SI | PST |