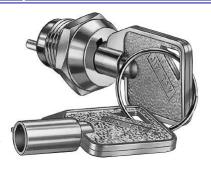

NS102 KEYLOCK SWITCH

## **DESCRIPTIONS:**

- Zinc alloy die cast housing and cylinder.
- Bright chrome plated standard.
- No pin tumbler mechanism.
- Zinc alloy tubular keys, chrome plated.
- Key withdrawals in both positions only.
- Silver plated contacts and terminals.
- 2 position (offon) 2 terminals.
- Hex nut mounted.
- 1 combination only.