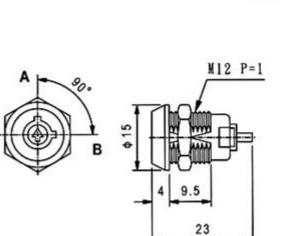

Unit: mm

## KEY-PULL FIGURES

**O**-Off Position

- I -Indicates Key-Pull
- Indicates No Key-

Pull

Fig.

| Fig. No. | Lock Number | Pole | Positions | Terminals | Key Pulls | Turn | ⊕ T       | ype |
|----------|-------------|------|-----------|-----------|-----------|------|-----------|-----|
| 1        | NS102-2     | 1    | 2         | 2         | 2         | 90°  | Off On SI | PST |