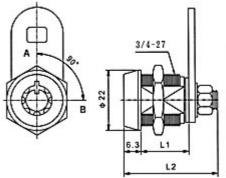

## **DESCRIPTIONS:**

- C510XS brass housing and cylinder.
- C510ZSS, C510ZS, C510ZM and C510ZL zinc alloy die cast housing and cylinder.
- Bright chrome plated standard.
- 7 pin tumbler mechanism.
- Steel made tubular keys, nickel plated.
- Key may be withdrawn in one or both positions.
- 5 sizes available.
- Various cam configurations and rotations available.
- Cam is affixed by nut.
- Hex nut mounted.
- 10000 combinations available.

## **KEY-PULL FIGURES**

- I -Indicates Key-Pull
- Indicates No Key-Pull

ig.1

Fig.2

| Sizes | l1  | l2   |
|-------|-----|------|
| XS    | 9.5 | 23.3 |
| ZSS   | 11  | 25   |
| ZS    | 17  | 34.3 |
| ZM    | 23  | 39.7 |
| ZL    | 28  | 44.7 |

| Fig. No. | Lock Number                                         | Positions | Key Pulls | Turn |
|----------|-----------------------------------------------------|-----------|-----------|------|
| 1        | C510XS-1 C510ZSS-1<br>C510ZS-1 C510ZM-1<br>C510ZL-1 | 2         | 1         | 90°  |
| 2        | C510XS-2 C510ZSS-2<br>C510ZS-2 C510ZM-2<br>C510ZL-2 | 2         | 2         | 90°  |