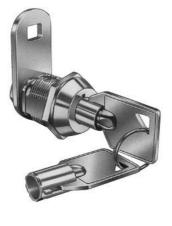

C510Z SERIES CAM LOCK

## **DESCRIPTIONS:**

- C510XS brass housing and cylinder.
- C510ZSS, C510ZS, C510ZM and C510ZL zinc alloy die cast housing and cylinder.
- Bright chrome plated standard.
- 7 pin tumbler mechanism.
- Steel made tubular keys, nickel plated.
- Key may be withdrawn in one or both positions.
- 5 sizes available.
- Various cam configurations and rotations available.
- Cam is affixed by nut.
- Hex nut mounted.
- 10000 combinations available.