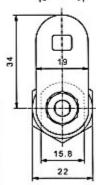

## **DESCRIPTIONS:**

- C510XS brass housing and cylinder.
- C510ZSS, C510ZS, C510ZM and C510ZL zinc alloy die cast housing and cylinder.
- Bright chrome plated standard.
- 7 pin tumbler mechanism.
- Steel made tubular keys, nickel plated.
- Key may be withdrawn in one or both positions.
- 5 sizes available.
- Various cam configurations and rotations available.
- Cam is affixed by nut.
- Hex nut mounted.
- 10000 combinations available.

## **KEY-PULL FIGURES**

- I -Indicates Key-Pull
- Indicates No Key-Pull

ig.1

Fig.2

| Sizes | l1  | l2   |
|-------|-----|------|
| XS    | 9.5 | 23.3 |
| ZSS   | 11  | 25   |
| ZS    | 17  | 34.3 |
| ZM    | 23  | 39.7 |
| ZL    | 28  | 44.7 |