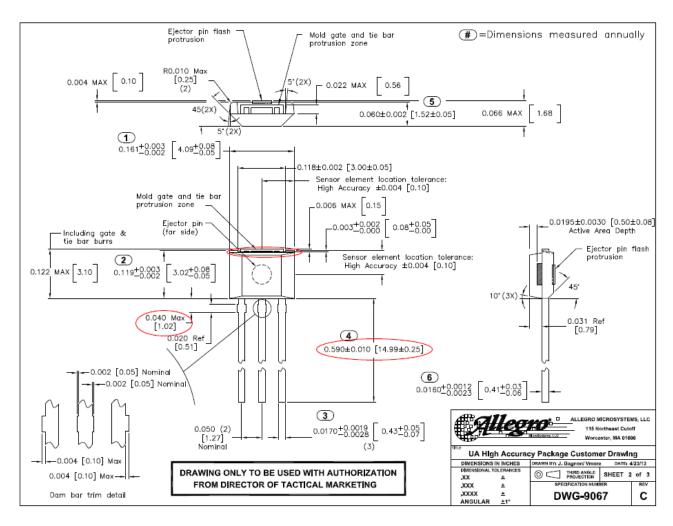

#### 1. Package:

Allegro's Matrix HD UA package. Please reference DWG-9067.

Mold Compound: G700-LS, Rohs compliant low stress, green mold compound

Package lead length: 14.99 +/- 0.25 mm

Lead Finish: Trim before Tin plate resulting in plating of the dambar with no exposed Cu

Dam bar from package: 1.02 mm

Mold gate top of the package: The redesigned with mold "pull-backs" in the gate and tie bar areas prevent mold flashing and burrs from protruding beyond the gate and tie bars. The 10° Draft Angle from Top Mold to back of package improves ejection from the mold.