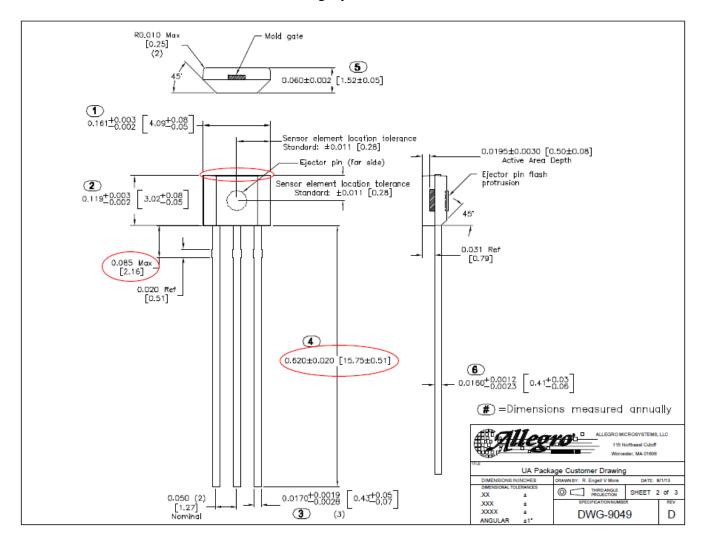

#### 1. Package:

Allegro's legacy UA package. Please reference DWG-0949.

Mold Compound: MG35F

Package lead length: 15.75 +/- 0.51 mm

Lead Finish: Trim after tin plate Dam bar from package: 2.16 mm Mold gate top of the package: None

## Legacy UA vs Matrix HD UA - Dimensional Comparison

# Legacy UA

#### Matrix HD UA

| Package      | Width (mm)          | Height (including tie<br>& gate bar<br>protrusions) (mm) | Lead Length (mm) | Leadframe<br>Mold Offset<br>(mm) |
|--------------|---------------------|----------------------------------------------------------|------------------|----------------------------------|
| Legacy UA    | 4.09 (+0.08, -0.05) | 3.02 (+0.08, -0.05)                                      | 15.75 +/-0.51    | +/-0.101                         |
| Matrix HD UA | 4.09 (+0.08, -0.05) | 3.02 (+0.08, -0.05)                                      | 14.99 +/-0.25    | +/-0.051                         |