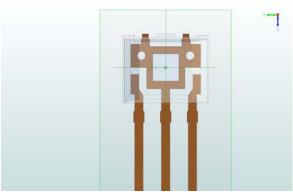

# Legacy UA vs Matrix HD UA – Leadframe Differences

Legacy UA leadframe

Matrix HD UA leadframe