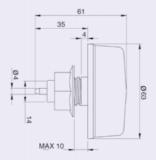

| Mounting       | Through panel with integral thread and nut | Panel Thickness  | 2.0mm to 48.0mm |
|----------------|--------------------------------------------|------------------|-----------------|
| Air Connection | 4mm                                        | Bellows Material | Flexible PVC    |
| Tube Reference | 2311-01 or 2311-08                         |                  |                 |