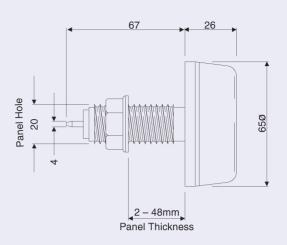

| Mounting       | Through panel with integral thread and nut | Panel Thickness  | 2.0mm to 48.0mm |
|----------------|--------------------------------------------|------------------|-----------------|
| Air Connection | 4mm                                        | Bellows Material | Flexible PVC    |
| Tube Reference | 2311-01 or 2311-08                         |                  |                 |