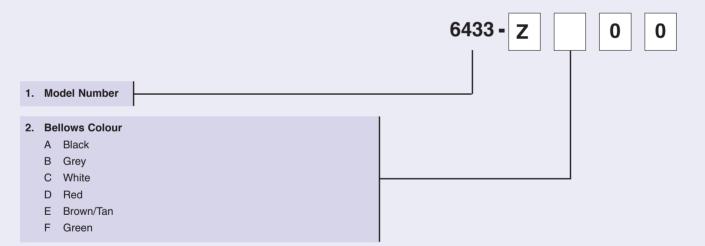

## **Benefits**

- Economical rugged bellow designed for panel mounting
- Other colours available, upon request, for volume applications
- Ideal for outdoor use
- \* Easily cleaned
- Operates most herga airswitches