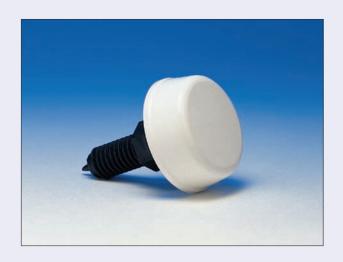

## **Benefits**

- Economical rugged bellow designed for panel mounting
- Other colours available, upon request, for volume applications
- Ideal for outdoor use
- \* Easily cleaned
- Operates most herga airswitches

| Mounting       | Through panel with integral thread and nut | Panel Thickness  | 2.0mm to 48.0mm |
|----------------|--------------------------------------------|------------------|-----------------|
| Air Connection | 4mm                                        | Bellows Material | Flexible PVC    |
| Tube Reference | 2311-01 or 2311-08                         |                  |                 |