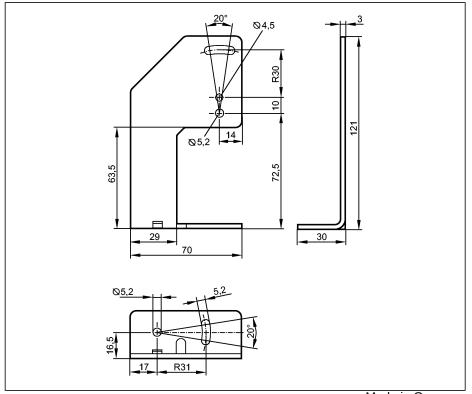

## E21120

O1D, O4

Angle bracket

Made in Germany

| Design                 |      | for types O1D, O4                                                                 |
|------------------------|------|-----------------------------------------------------------------------------------|
| Housing materials      |      | stainless steel 316L / 1.4404                                                     |
| Weight                 | [kg] | 0.199                                                                             |
| Accessories (included) |      | 2 cylinder head screw, M5 x 35, 2 nuts, 2 washers, 2 cylinder head screw, M4 x 45 |
|                        |      | 2 nuts, 2 washers                                                                 |