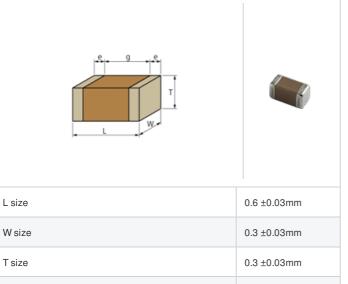

## Shape

L size

T size

| Packaging | Specifications                                                 | Minimum quantity |
|-----------|----------------------------------------------------------------|------------------|
| D         | φ180mm Paper taping                                            | 15000            |
| J         | φ330mm Paper taping                                            | 50000            |
| W         | φ180mm Paper taping (W8P1*)  * Width : 8mm, Pocket pitch : 1mm | 30000            |

## **Specifications**

Size code in inch(mm)

External terminal width e

Distance between external terminals g

| Capacitance                                      | 18pF ±5%    |
|--------------------------------------------------|-------------|
| Rated voltage                                    | 25Vdc       |
| Temperature characteristics (complied standard)  | C0G(EIA)    |
| Temperature coefficient                          | 0±30ppm/°C  |
| Temperature range of temperature characteristics | 25 to 125°C |
| Operating temperature range                      | -55 to 125℃ |